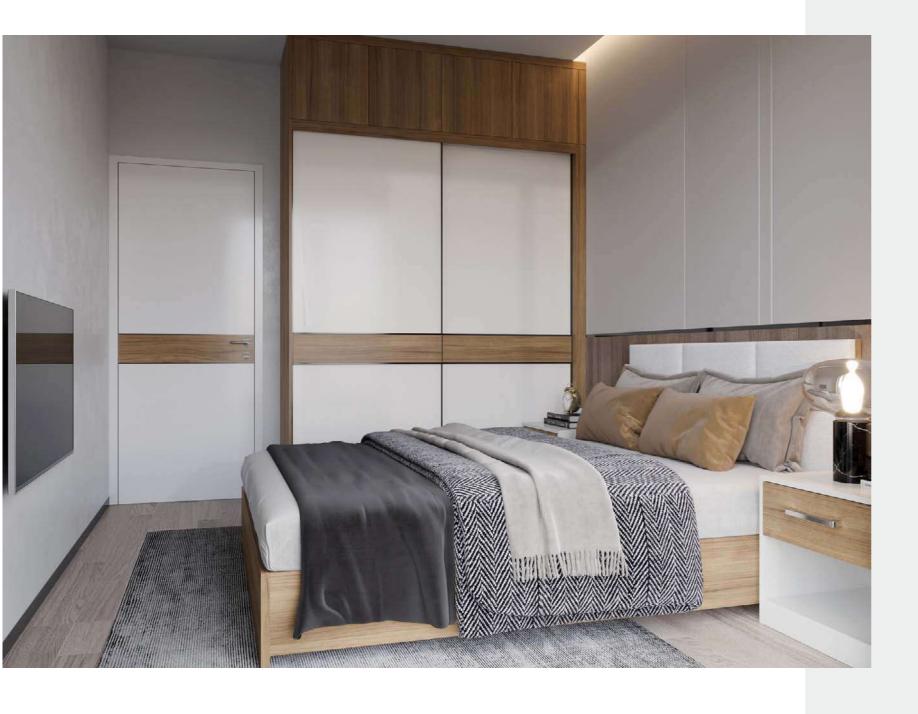

## Bedroom

The concise space uses a small amount of warm wood grain to make it warmer, more peaceful and quiet ambience. The neat wood grain color and white expand the spaciousness of the room; the custom-made double bed strengthens the continuity of the space, promoting a unified coordination, also has more storage space.