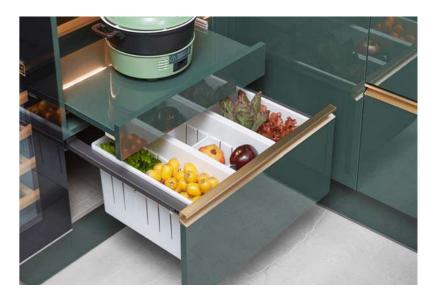

#### **LIGHT & SHADOW**

Feel the coolness of midnight gray. OPPEIN Kitchen - Shades features a blend of light and shade to provide an elegant texture.

Under cabinet lightings provide adequate illumination and a sense of luxury. Matte finishes and golden handles contribute to the elegant appearance of the cabinet. In addition, the removable sliding shelves are perfect for storing sauces, keeping them within easy reach when cooking.