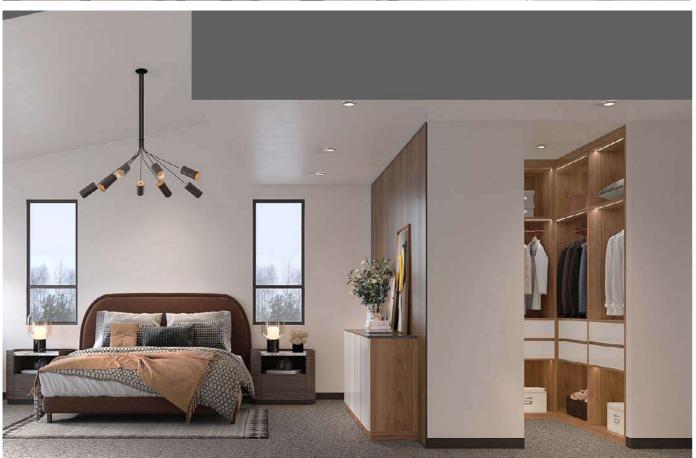

## Wardrobe

The attractive visually transparent walk in closet is adopted to make the entire space swell, preventing the small and shrinking area. The glass door are used for folding, changing quilts, storage and other items, etc.

## Bedroom

The concise space uses a small amount of warm wood grain to make it warmer, more peaceful and quiet ambience. The neat wood grain color and white expand the spaciousness of the room; the custom-made double bed strengthens the continuity of the space, promoting a unified coordination, also has more storage space.