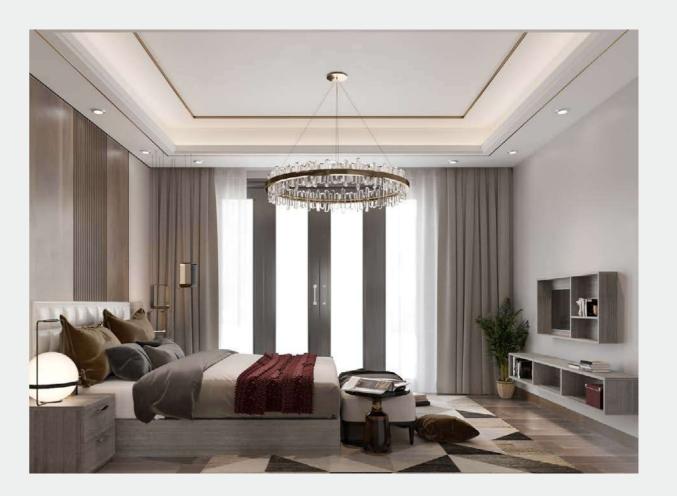

## Bedroom

The concise space uses a small amount of warm wood grain to make it warmer, more peaceful and quiet ambience. The neat wood grain color and white expand the spaciousness of the room; the custom-made double bed strengthens the continuity of the space, promoting a unified coordination, also has more storage space.