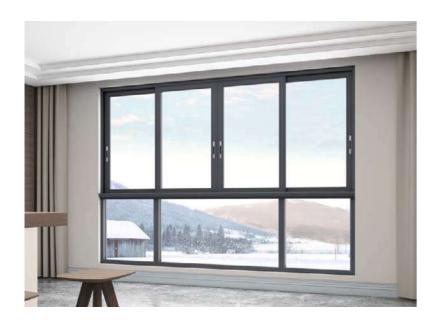

#### CSD138(NC19050)

Suitable for: Balcony patio doors, balcony partitions, closed balconies (only for some regions) etc.. Profile width: 138mm; profile thickness: 1.4mm;