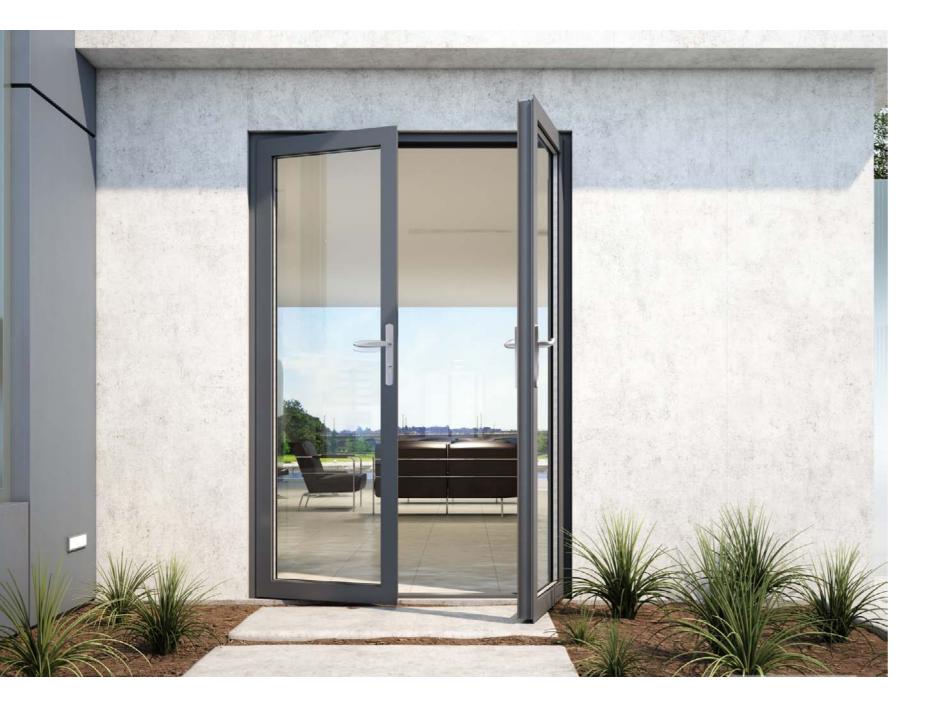

#### COW88A(NC19048)

Suitable for: Bedroom windows, closed balconies, balcony partitions, etc.. Profile width: 88mm, profile thickness: 1.4-1.6mm.

#### CSD138(NC19050)

Suitable for: Balcony patio doors, balcony partitions, closed balconies (only for some regions) etc.. Profile width: 138mm; profile thickness: 1.4mm;