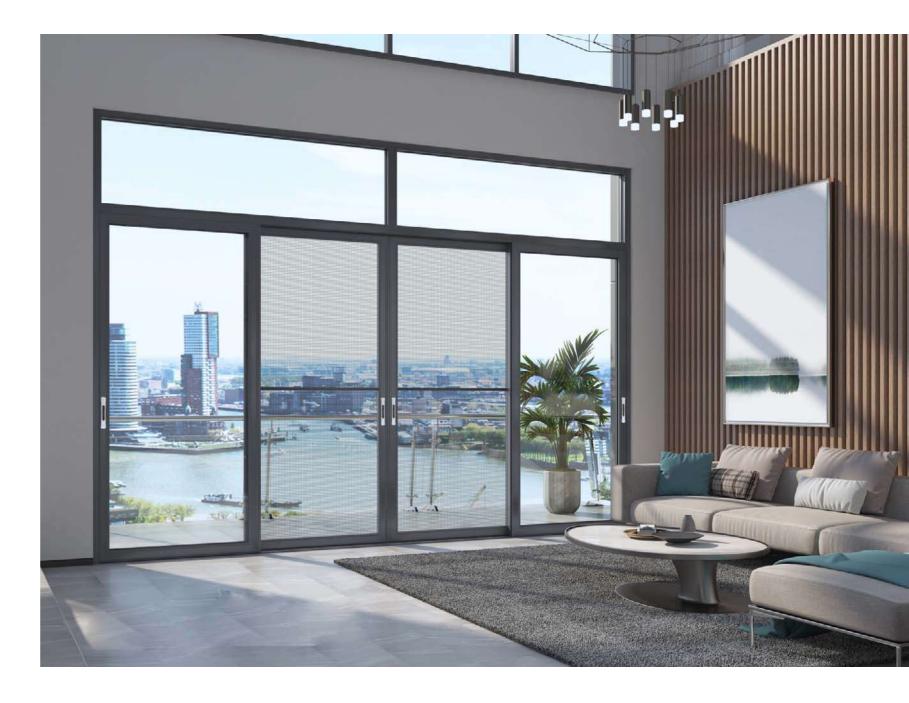

#### EOD65(NA18001)

Suitable for: All kinds of residential terrace doors, utility room doors, etc. Frame width: 65mm, main material thickness: 2.0mm.