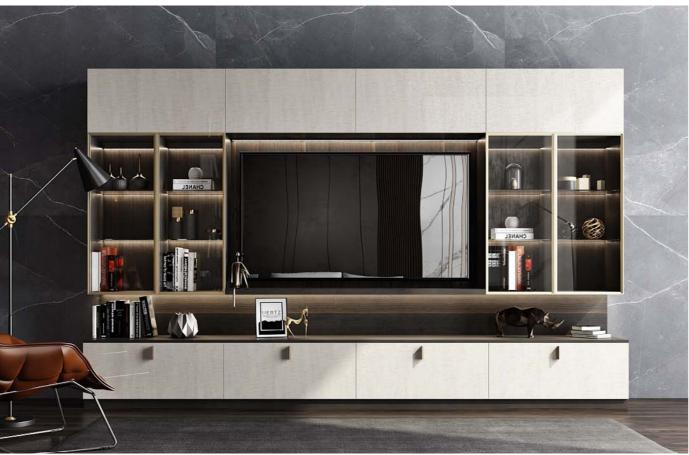

# Living Room

The living room is dominated by gray, timber, green color and cold metal color to create a modern style. The black metal and the transparent glass with green, natural wood timber color of the TV cabinets, shows amazing mix and match glamour.