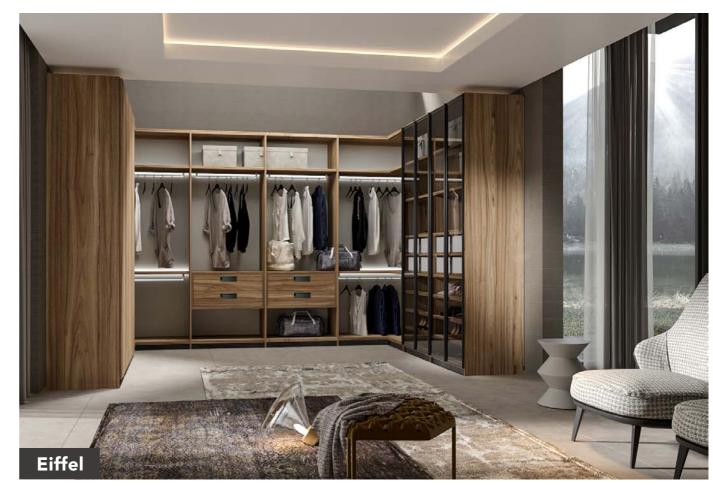

## Wardrobe

The attractive visually transparent walk in closet is adopted to make the entire space swell, preventing the small and shrinking area. The glass door are used for folding, changing quilts, storage and other items, etc.