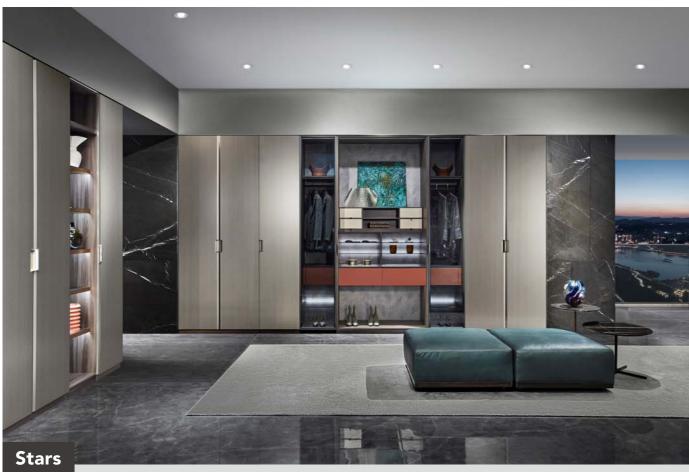

## Wardrobe

The attractive visually transparent walk in closet is adopted to make the entire space swell, preventing the small and shrinking area. The glass door are used for folding, changing quilts, storage and other items, etc.