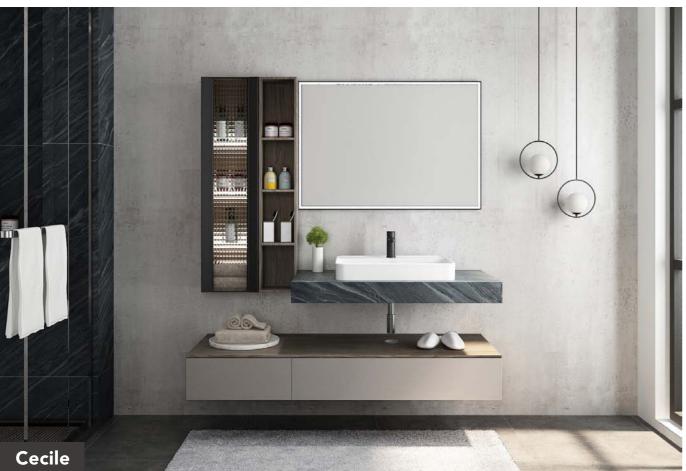

#### **HERA**

This is how beautiful storage space solutions in the bathroom can be. The simple look and also the cabinet appearance in various shades of walnut units cultivate a clean, urban style in the bathroom.