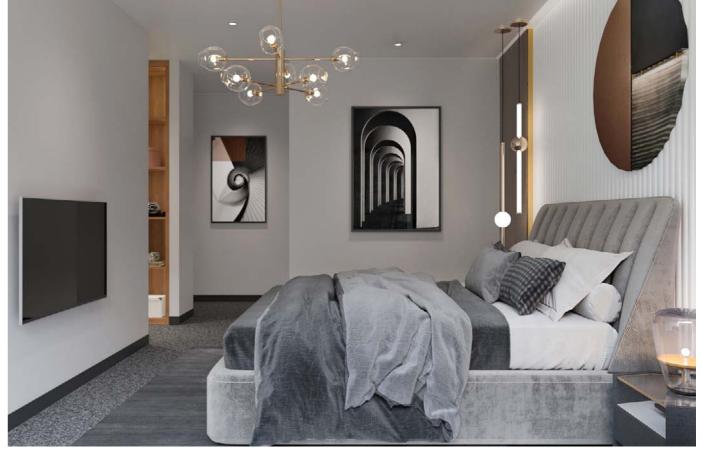

## Bedroom

The concise space uses a small amount of warm wood grain to make it warmer, more peaceful and quiet ambience. The neat wood grain color and white expand the spaciousness of the room; the custom-made double bed strengthens the continuity of the space, promoting a unified coordination, also has more storage space.