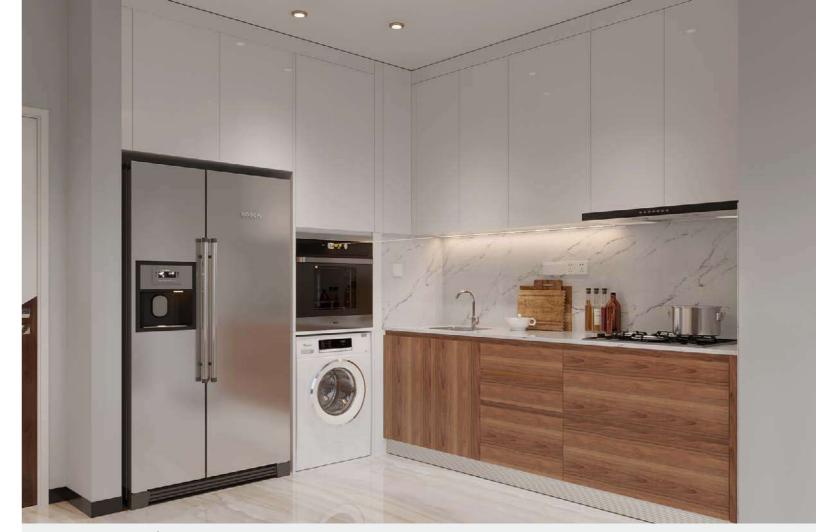

## Kitchen

Kitchen space: Reasonable design makes the whole cooking process becomes simple and efficient relaxed. The classic tone of black, white and gray with neutral wood timber color makes calm.