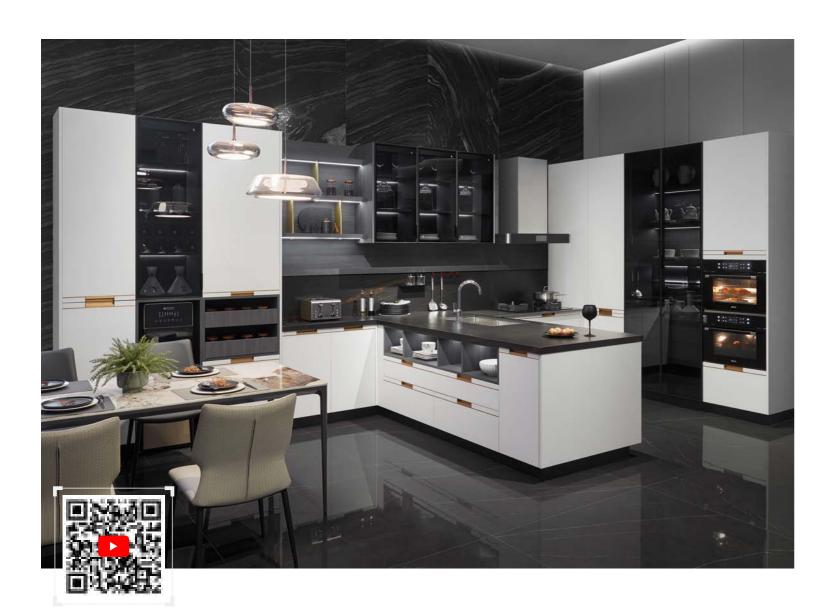

#### Moma

With the state-of-the-art 45° edge-cutting craftsmanship, this handleless kitchen reflects a minimalist lifestyle. The high ribbed glass fronts bring not only a touch to the space, but also showcase the contents elegantly. On the right, the electrical appliances are hidden behind the walnut fronts concisely. Equipped with Australia-made Eclipse sliding door system and when pulled out, the walnut sliding doors can be concealed and discreetly integrated into the wall.

The design idea is drawn from Swan Lake by Tschaikovsky. As a ballerina in white dress, with her black veil, enters a moonlit clearing in the forest, there she dances and rises like a magnificent swan in flight.