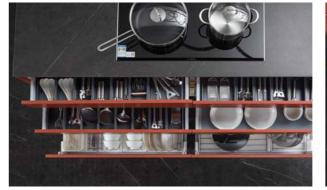

#### **LIGHT & SHADOW**

Feel the coolness of midnight gray. OPPEIN Kitchen - Shades features a blend of light and shade to provide an elegant texture.

Under cabinet lightings provide adequate illumination and a sense of luxury. Matte finishes and golden handles contribute to the elegant appearance of the cabinet. In addition, the removable sliding shelves are perfect for storing sauces, keeping them within easy reach when cooking.