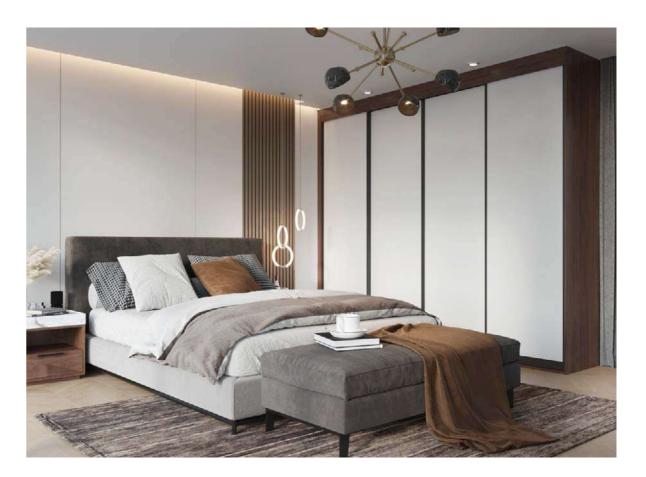

## Bedroom

The concise space uses a small amount of warm wood grain to make it warmer, more peaceful and quiet ambience. The neat wood grain color and white expand the spaciousness of the room; the custom-made double bed strengthens the continuity of the space, promoting a unified coordination, also has more storage space.