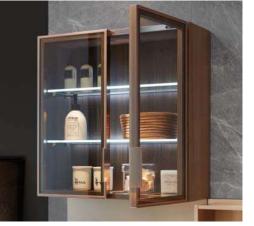

#### **HERA**

This is how beautiful storage space solutions in the bathroom can be. The simple look and also the cabinet appearance in various shades of walnut units cultivate a clean, urban style in the bathroom.