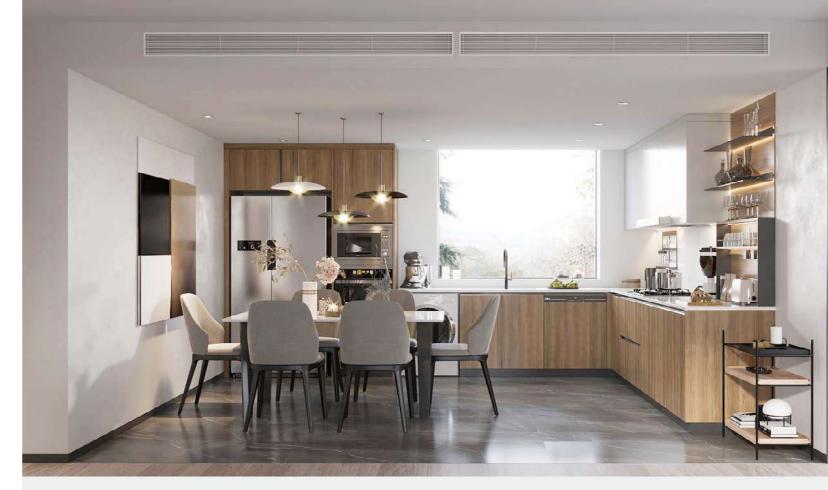

## Kitchen

Kitchen space: Reasonable design makes the whole cooking process becomes simple and efficient relaxed. The classic tone of black, white and gray with neutral wood timber color makes calm.