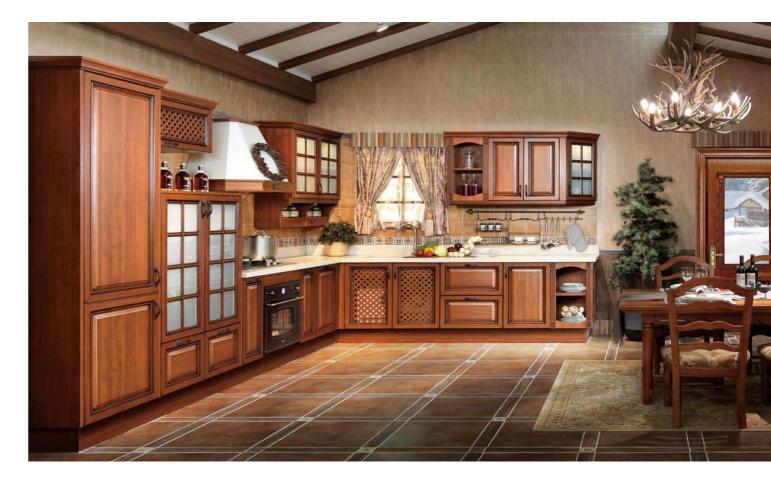

#### **NICAEA**

People who live in the teeming city now tend to seek a simpler and happier life, clinging to "Back to nature, back to origin" living philosophy. Nicaea is the type of kitchen that every family desires. The antique and delicate solid wood leads you closer to nature, bringing you back to the old times, and casting an air of gentility and elegance to your house.