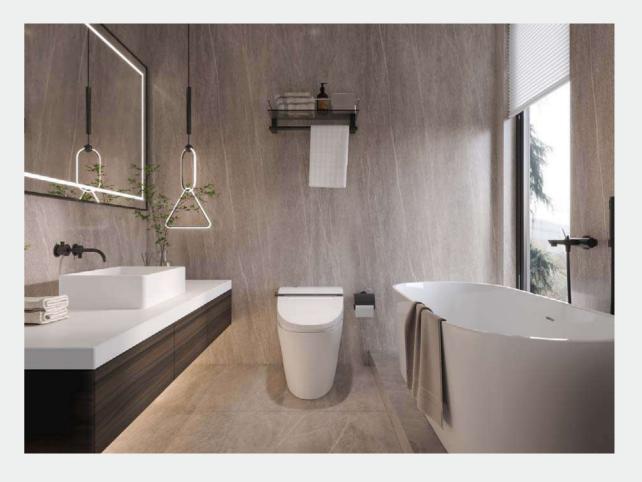

# Bathroom

The wall-mounted bathroom cabinet can not only effectively isolate the moisture on the ground, but also make it easier to clean. It is more convenient to take items with the pull-out drawer; the dark wood texture is well decorated.