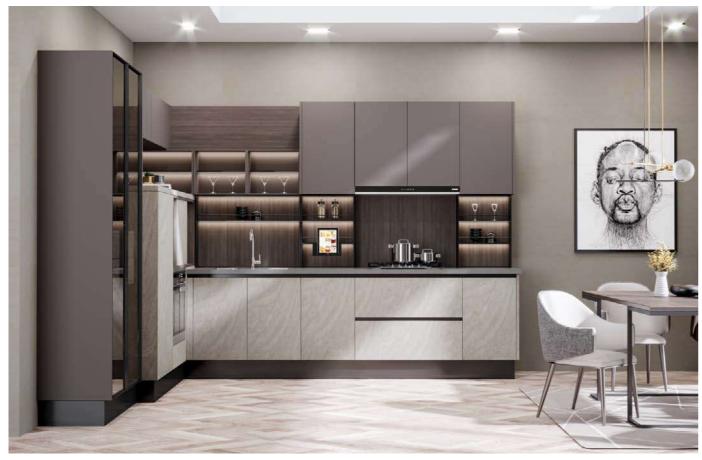

#### Moma

With the state-of-the-art 45° edge-cutting craftsmanship, this handleless kitchen reflects a minimalist lifestyle. The high ribbed glass fronts bring not only a touch to the space, but also showcase the contents elegantly. On the right, the electrical appliances are hidden behind the walnut fronts concisely. Equipped with Australia-made Eclipse sliding door system and when pulled out, the walnut sliding doors can be concealed and discreetly integrated into the wall.