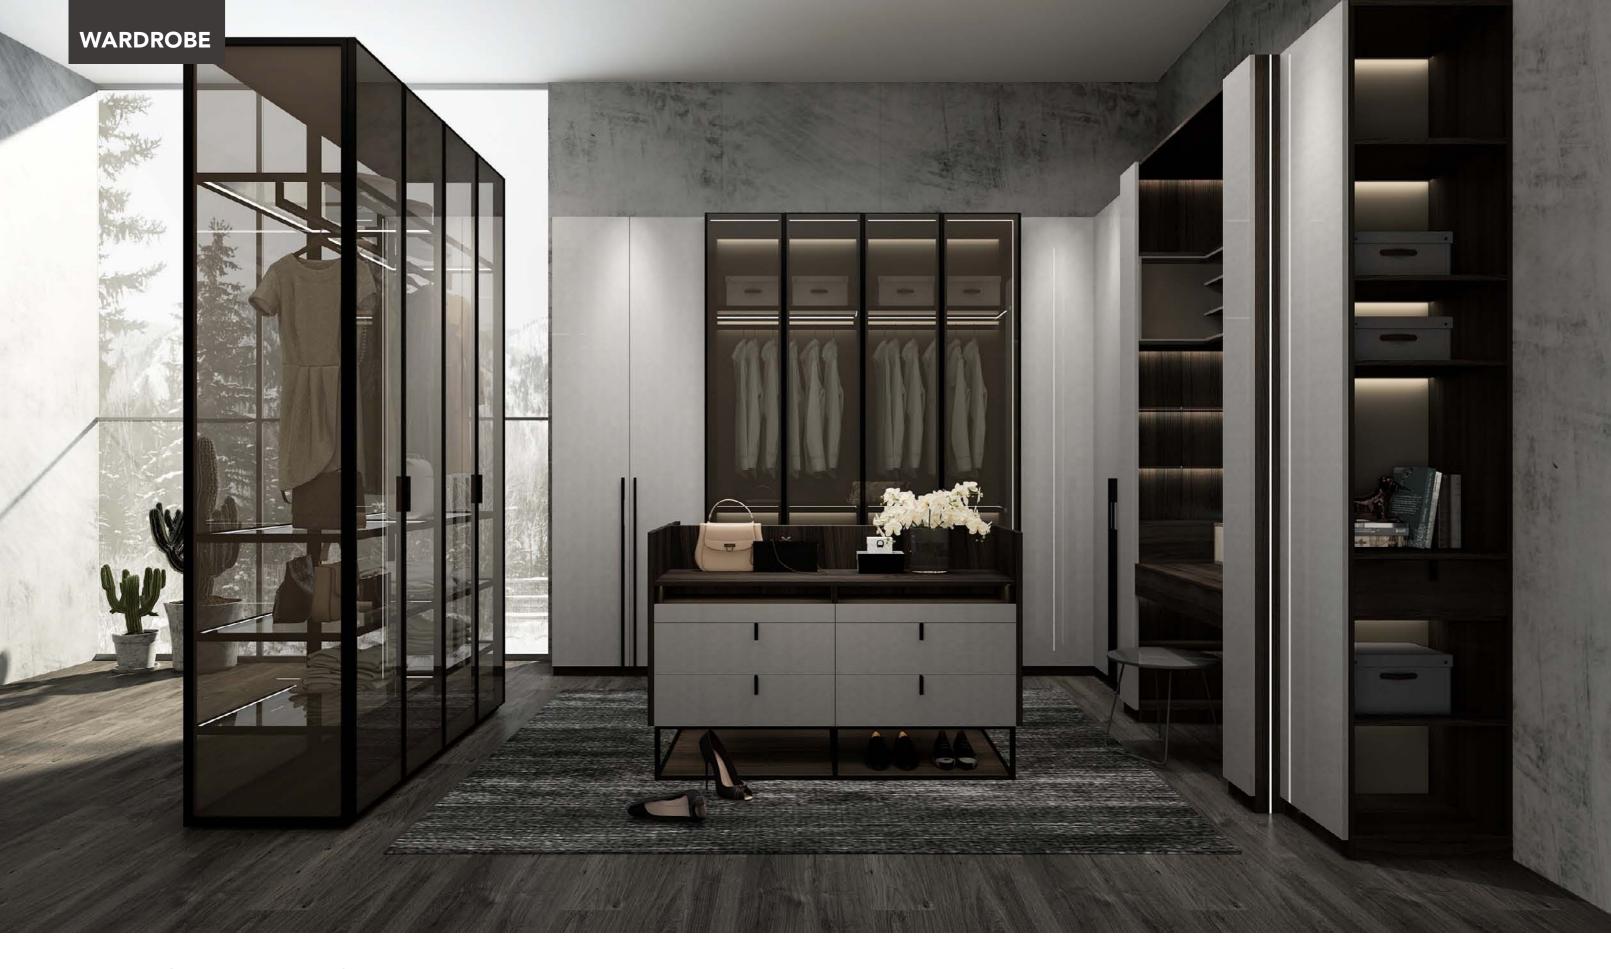

## Wardrobe

The attractive visually transparent walk in closet is adopted to make the entire space swell, preventing the small and shrinking area. The glass door are used for folding, changing quilts, storage and other items, etc.