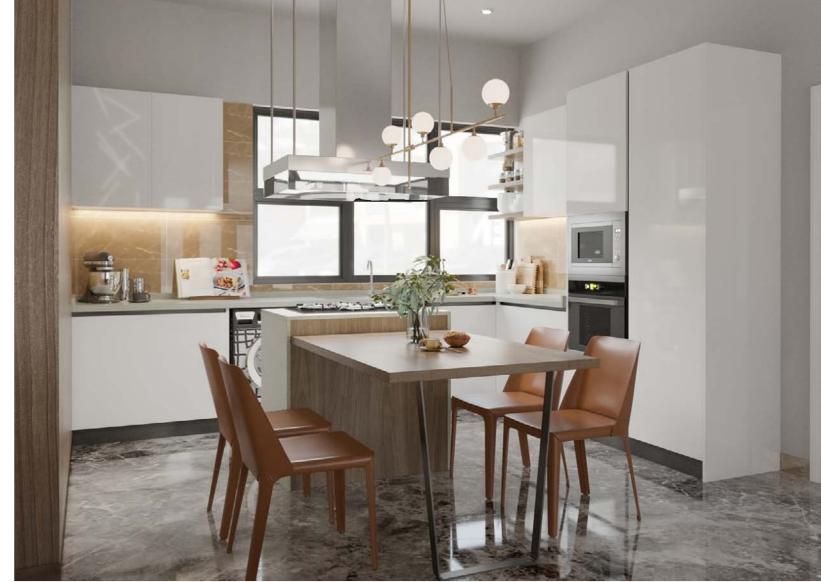

## Kitchen

Kitchen space: Reasonable design makes the whole cooking process becomes simple and efficient relaxed. The classic tone of black, white and gray with neutral wood timber color makes calm.