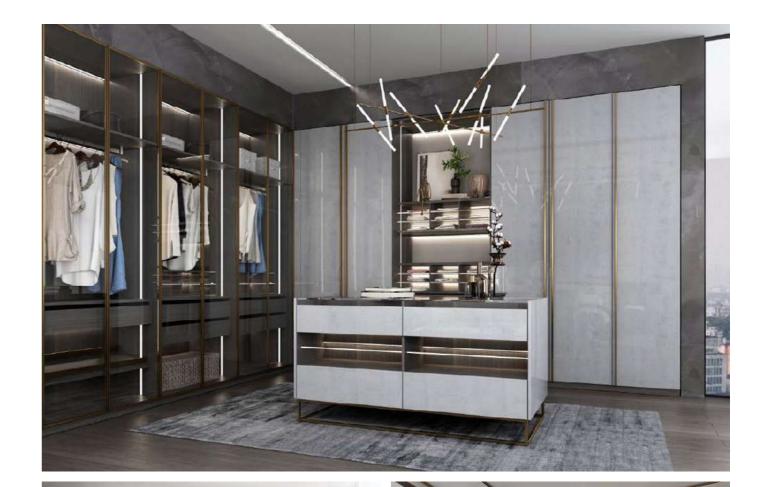

## Wardrobe

The attractive visually transparent walk in closet is adopted to make the entire space swell, preventing the small and shrinking area. The glass door are used for folding, changing quilts, storage and other items, etc.