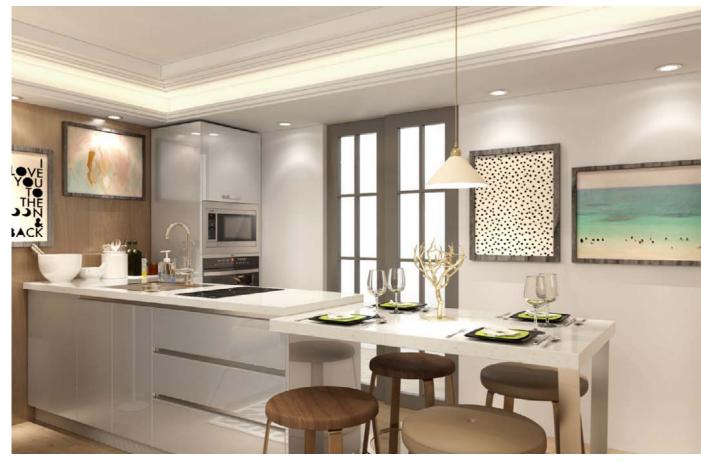

## Kitchen

Kitchen space: Reasonable design makes the whole cooking process becomes simple and efficient relaxed. The classic tone of black, white and gray with neutral wood timber color makes calm.