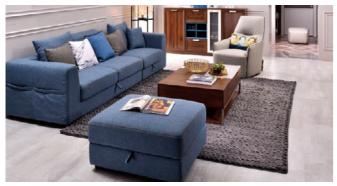

# Living Room

The living room is dominated by gray, timber, green color and cold metal color to create a modern style. The black metal and the transparent glass with green, natural wood timber color of the TV cabinets, shows amazing mix and match glamour.