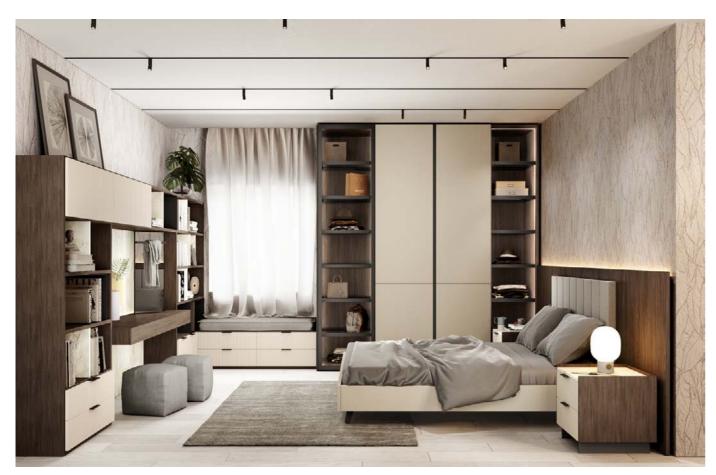

## Bedroom

The concise space uses a small amount of warm wood grain to make it warmer, more peaceful and quiet ambience. The neat wood grain color and white expand the spaciousness of the room; the custom-made double bed strengthens the continuity of the space, promoting a unified coordination, also has more storage space.