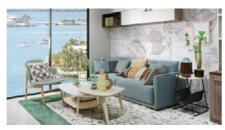

# Living Room

The living room is dominated by gray, timber, green color and cold metal color to create a modern style. The black metal and the transparent glass with green, natural wood timber color of the TV cabinets, shows amazing mix and match glamour.