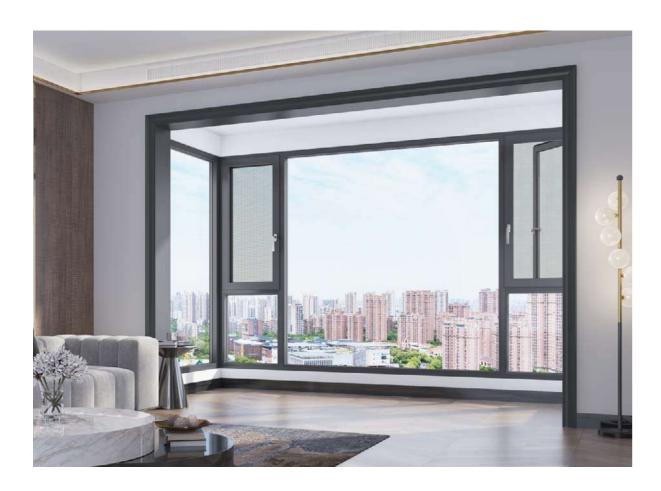

#### EFD88(NA18005)

Suitable for: Villa balconies, high-end high-rise residential balconies, street shops, interior partitions. Frame width: 88mm, Main material thickness: 2.0mm.

#### SSD148(NA18014)

Suitable for: Beach house, high-rise, villa high-end balcony patio doors etc.. Frame width: 148mm, main material thickness: 2.0mm.