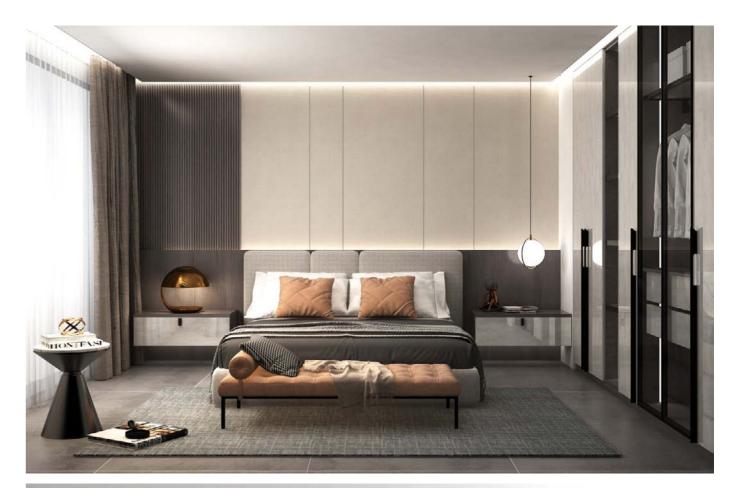

## Bedroom

The concise space uses a small amount of warm wood grain to make it warmer, more peaceful and quiet ambience. The neat wood grain color and white expand the spaciousness of the room; the custom-made double bed strengthens the continuity of the space, promoting a unified coordination, also has more storage space.