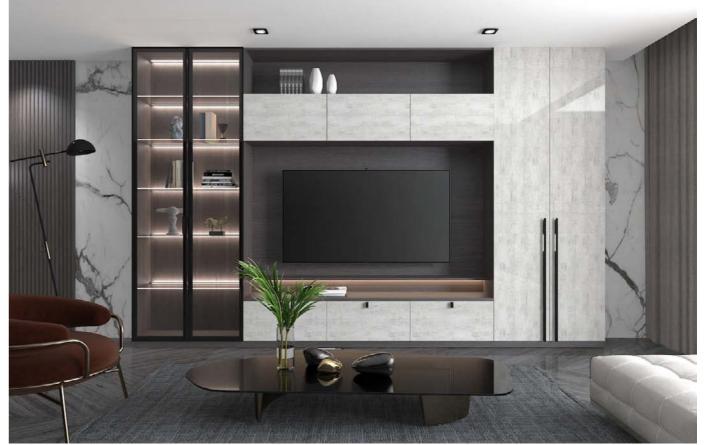

# Living Room

The living room is dominated by gray, timber, green color and cold metal color to create a modern style. The black metal and the transparent glass with green, natural wood timber color of the TV cabinets, shows amazing mix and match glamour.