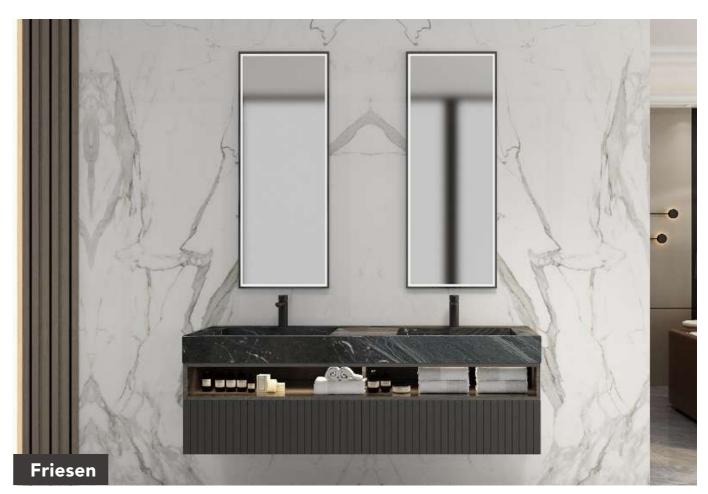

## **JACER**

Free floating elements and blue color matching are the wow factors of JACER bathroom. The interior organization impress with it's surface opened cabinet.

The open-mounted shelving system can be designed in various dimensions to ensure a homely ambience, which is further emphasized by concrete-look surfaces in dark grey.

#### **HERA**

This is how beautiful storage space solutions in the bathroom can be. The simple look and also the cabinet appearance in various shades of walnut units cultivate a clean, urban style in the bathroom.

#### **VERONA**

Clean fronts in matte grey and white, makes a timeless combination in bathroom appearance.

The interior organization impresses with its integrated drawer, small but offer good classification function.