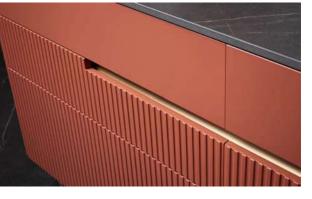

#### **LIGHT & SHADOW**

Feel the coolness of midnight gray. OPPEIN Kitchen - Shades features a blend of light and shade to provide an elegant texture.

Under cabinet lightings provide adequate illumination and a sense of luxury. Matte finishes and golden handles contribute to the elegant appearance of the cabinet. In addition, the removable sliding shelves are perfect for storing sauces, keeping them within easy reach when cooking.