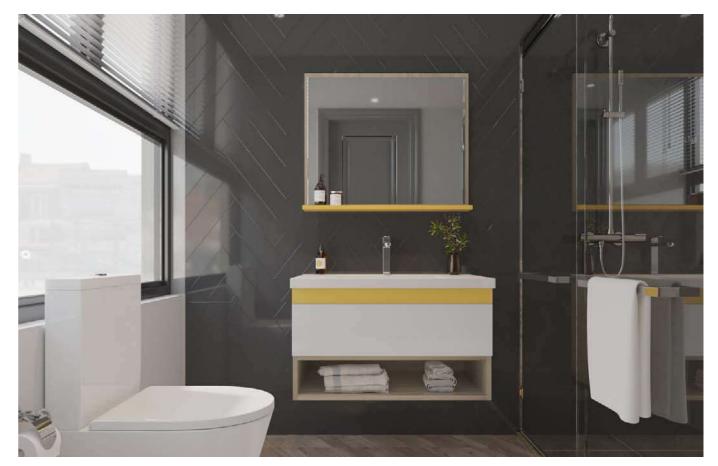

# Bathroom

The wall-mounted bathroom cabinet can not only effectively isolate the moisture on the ground, but also make it easier to clean. It is more convenient to take items with the pull-out drawer; the dark wood texture is well decorated.