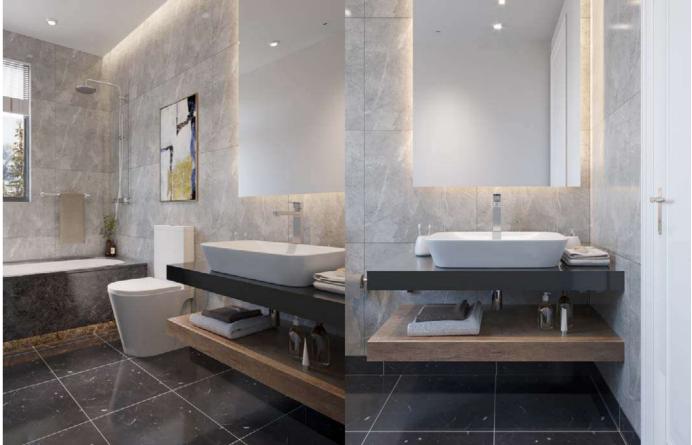

# Bathroom

The wall-mounted bathroom cabinet can not only effectively isolate the moisture on the ground, but also make it easier to clean. It is more convenient to take items with the pull-out drawer; the dark wood texture is well decorated.