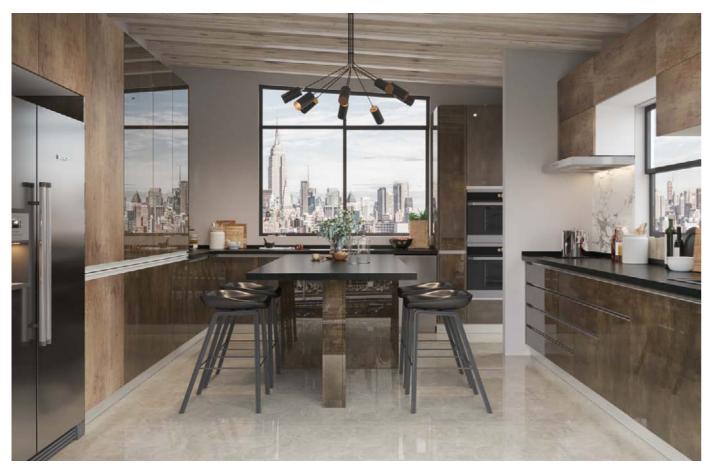

#### Moma

With the state-of-the-art 45° edge-cutting craftsmanship, this handleless kitchen reflects a minimalist lifestyle. The high ribbed glass fronts bring not only a touch to the space, but also showcase the contents elegantly. On the right, the electrical appliances are hidden behind the walnut fronts concisely. Equipped with Australia-made Eclipse sliding door system and when pulled out, the walnut sliding doors can be concealed and discreetly integrated into the wall.