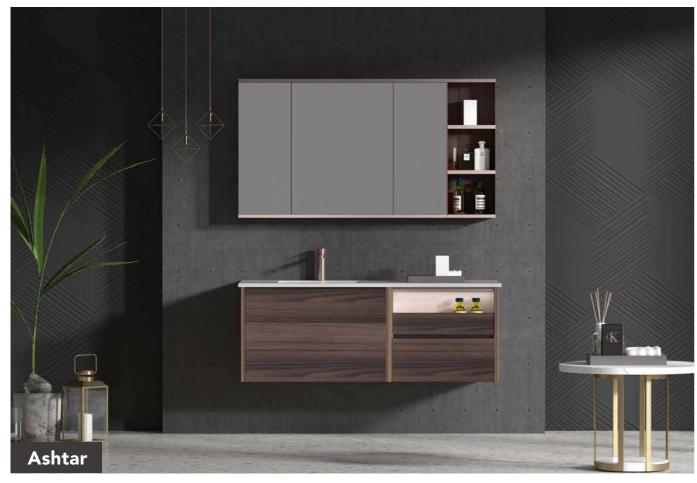

#### **HERA**

This is how beautiful storage space solutions in the bathroom can be. The simple look and also the cabinet appearance in various shades of walnut units cultivate a clean, urban style in the bathroom.