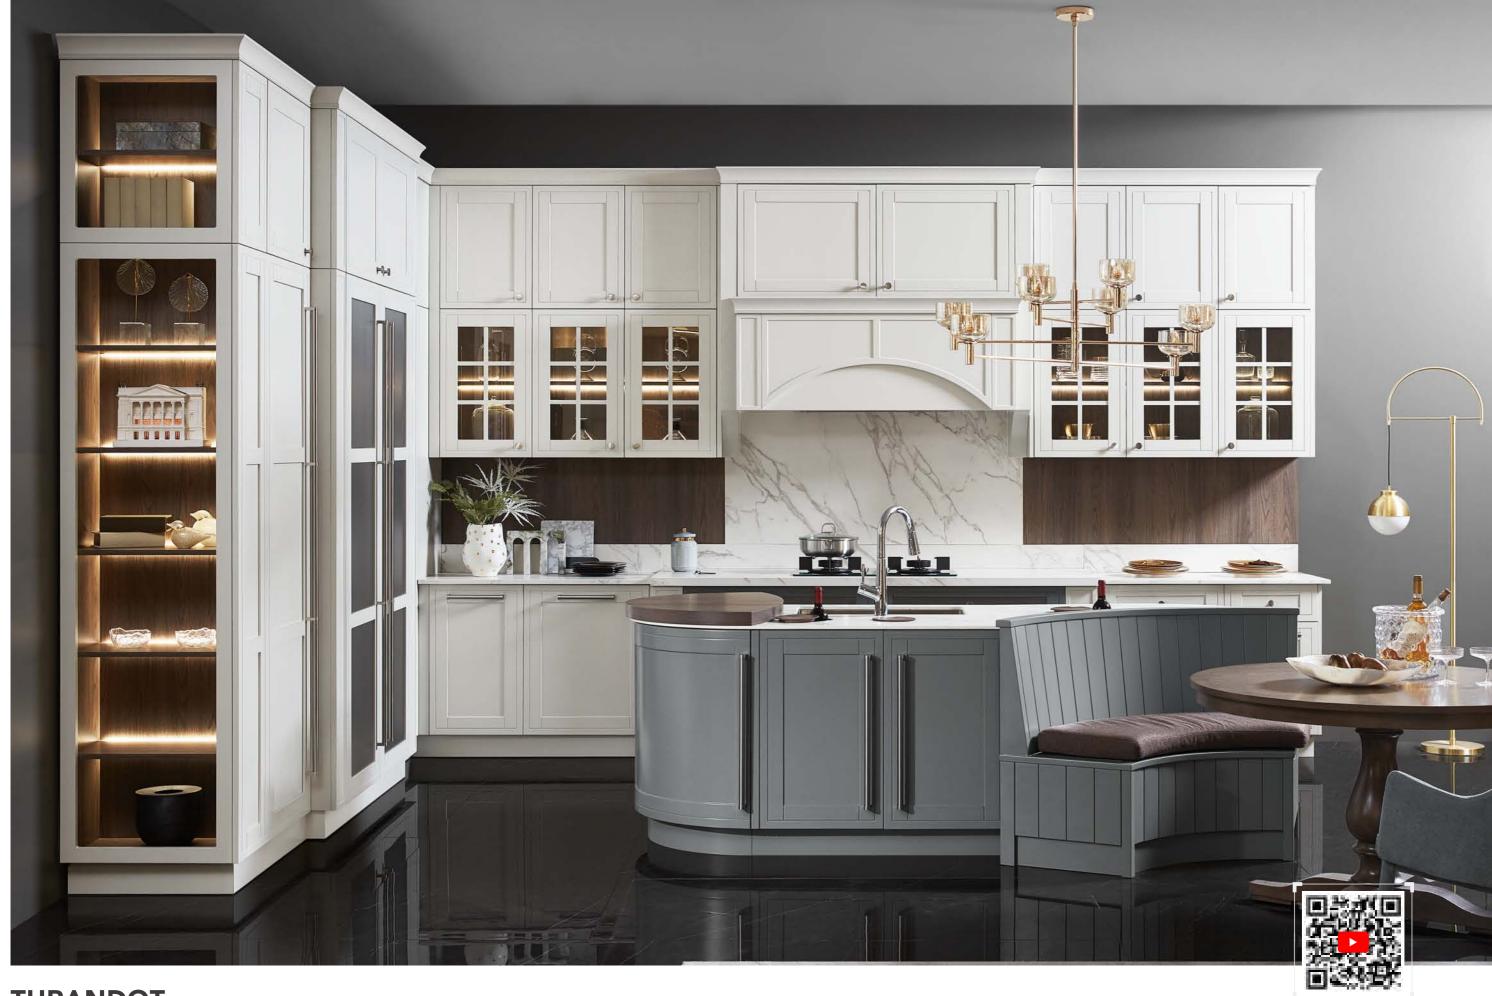

texture, creates a warm look for the house, add a touch of sophistication and elegance. The company of a good kitchen can restore your mind to tranquility and sedateness.



## **GLUCK**

Our relentless pursuit of modernism and minimalism in design, is a tribute to Gluck's attitude towards his music. That is to stay true and simple.





**BRESSANON** 

#### **LIGHT & SHADOW**

Feel the coolness of midnight gray. OPPEIN Kitchen - Shades features a blend of light and shade to provide an elegant texture.

Under cabinet lightings provide adequate illumination and a sense of luxury. Matte finishes and golden handles contribute to the elegant appearance of the cabinet. In addition, the removable sliding shelves are perfect for storing sauces, keeping them within easy reach when cooking.









**TURANDOT** 







#### Moma

With the state-of-the-art 45° edge-cutting craftsmanship, this handleless kitchen reflects a minimalist lifestyle. The high ribbed glass fronts bring not only a touch to the space, but also showcase the contents elegantly. On the right, the electrical appliances are hidden behind the walnut fronts concisely. Equipped with Australia-made Eclipse sliding door system and when pulled out, the walnut sliding doors can be concealed and discreetly integrated into the wall.





The design idea is drawn from Swan Lake by Tschaikovsky. As a ballerina in white dress, with her black veil, enters a moonlit clearing in the forest, there she dances and rises like a magnificent swan in flight.



#### **NICAEA**

People who live in the teeming city now tend to seek a sim