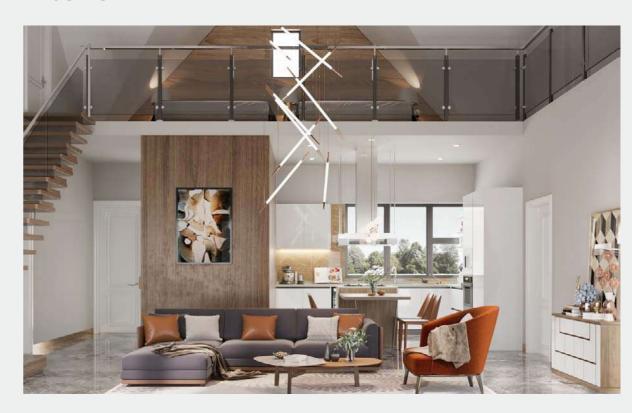

# Living Room

The living room is dominated by gray, timber, green color and cold metal color to create a modern style. The black metal and the transparent glass with green, natural wood timber color of the TV cabinets, shows amazing mix and match glamour.