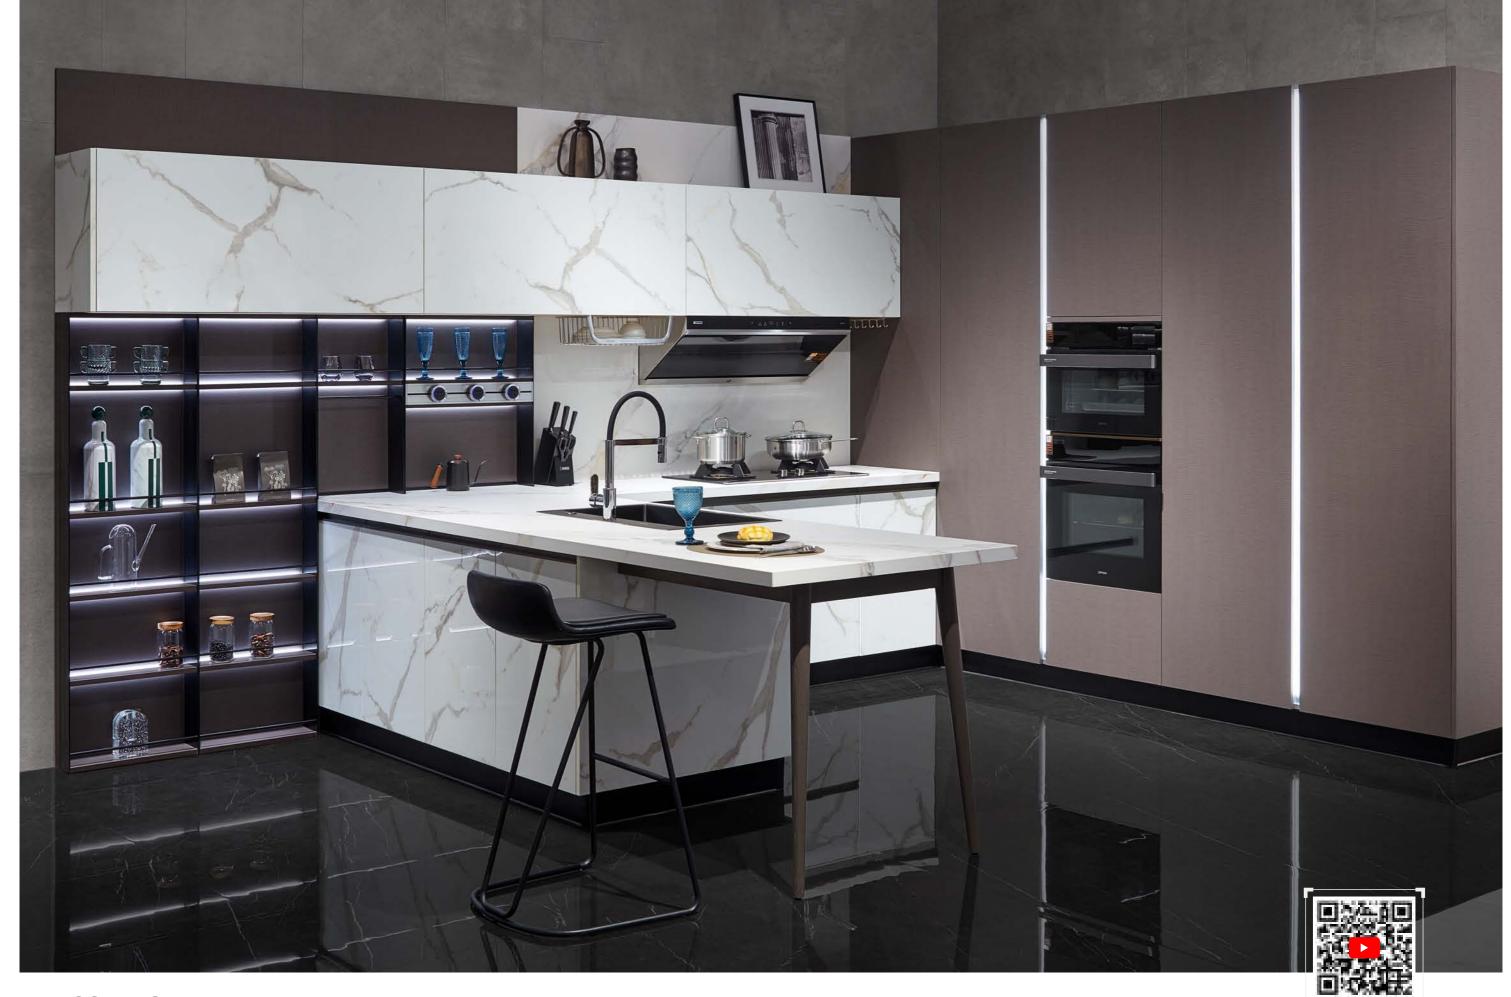

#### Moma

With the state-of-the-art 45° edge-cutting craftsmanship, this handleless kitchen reflects a minimalist lifestyle. The high ribbed glass fronts bring not only a touch to the space, but also showcase the contents elegantly. On the right, the electrical appliances are hidden behind the walnut fronts concisely. Equipped with Australia-made Eclipse sliding door system and when pulled out, the walnut sliding doors can be concealed and discreetly integrated into the wall.

The design idea is drawn from Swan Lake by Tschaikovsky. As a ballerina in white dress, with her black veil, enters a moonlit clearing in the forest, there she dances and rises like a magnificent swan in flight.