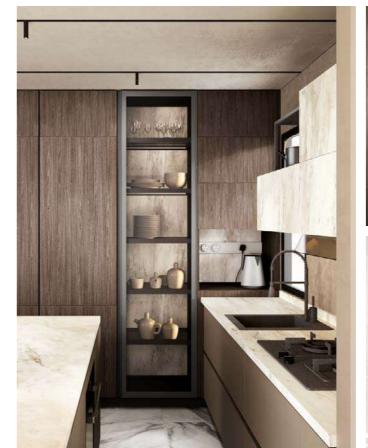

**SHAKER DOOR** 

Golden oak grain coupled with matte plain stone texture, creates a warm look for the house, add a touch of sophistication and elegance. The company of a good kitchen can restore your mind to tranquility and sedateness.