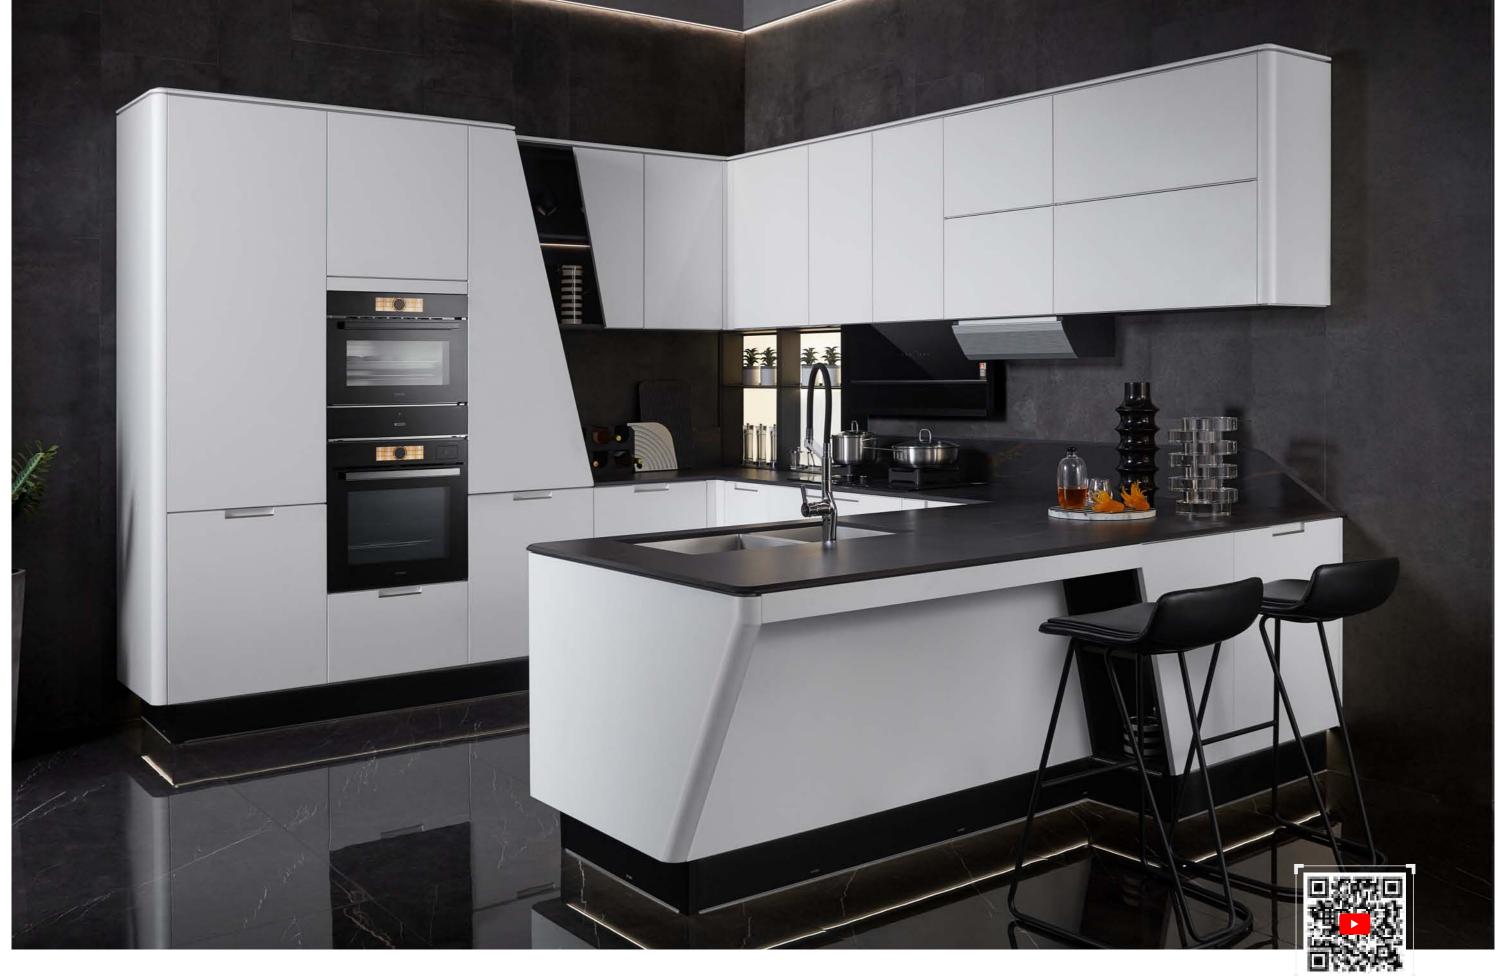

#### **MAGIC Q IV**

Magic Q IV is designed based on the needs of young generation, post-90s generation in particular. More creative and practical functions are added to it for the sake of comfort and convenience, epitomizing the spirit of pragmatism.

Both its social functions and visual appeals are fully developed in this kitchen.

It can be adapted for any forms of gatherings and social activities, catering to a new living style among young people.