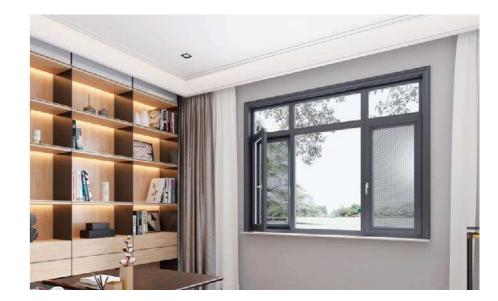

#### COW88A(NC19048)

Suitable for: Bedroom windows, closed balconies, balcony partitions, etc.. Profile width: 88mm, profile thickness: 1.4-1.6mm.