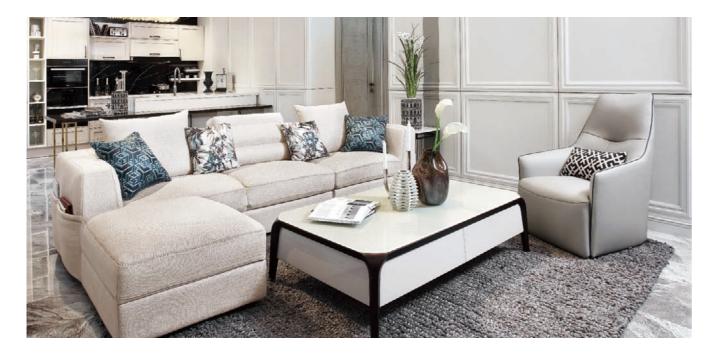

# Living Room

The living room is dominated by gray, timber, green color and cold metal color to create a modern style. The black metal and the transparent glass with green, natural wood timber color of the TV cabinets, shows amazing mix and match glamour.