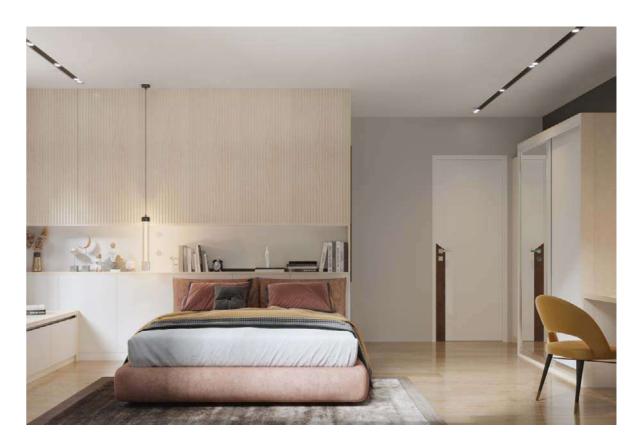

## Bedroom

The concise space uses a small amount of warm wood grain to make it warmer, more peaceful and quiet ambience. The neat wood grain color and white expand the spaciousness of the room; the custom-made double bed strengthens the continuity of the space, promoting a unified coordination, also has more storage space.