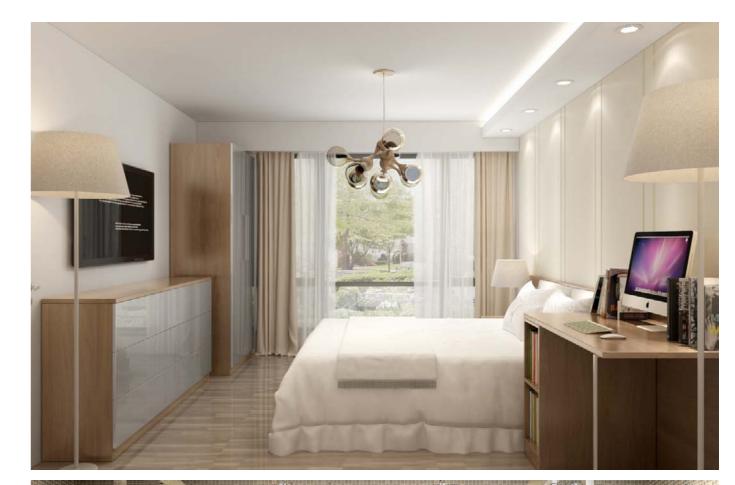

## Bedroom

The concise space uses a small amount of warm wood grain to make it warmer, more peaceful and quiet ambience. The neat wood grain color and white expand the spaciousness of the room; the custom-made double bed strengthens the continuity of the space, promoting a unified coordination, also has more storage space.