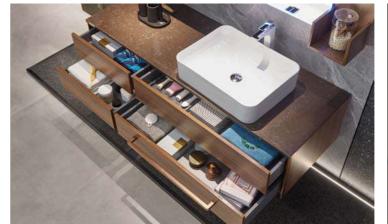

#### **HERA**

This is how beautiful storage space solutions in the bathroom can be. The simple look and also the cabinet appearance in various shades of walnut units cultivate a clean, urban style in the bathroom.