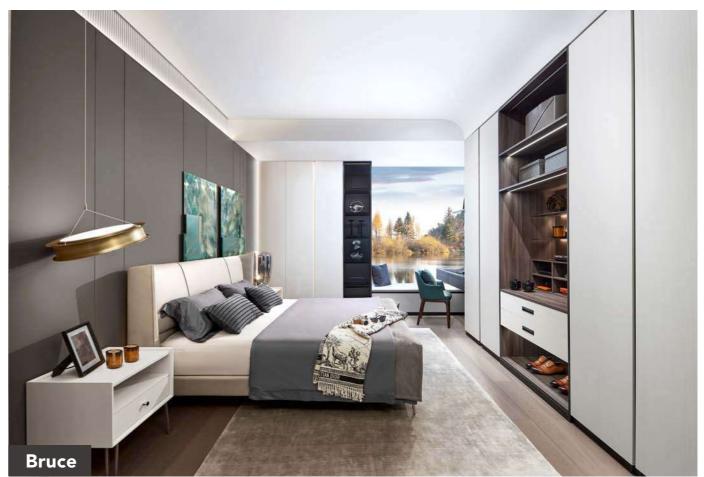

## Bedroom

The concise space uses a small amount of warm wood grain to make it warmer, more peaceful and quiet ambience. The neat wood grain color and white expand the spaciousness of the room; the custom-made double bed strengthens the continuity of the space, promoting a unified coordination, also has more storage space.