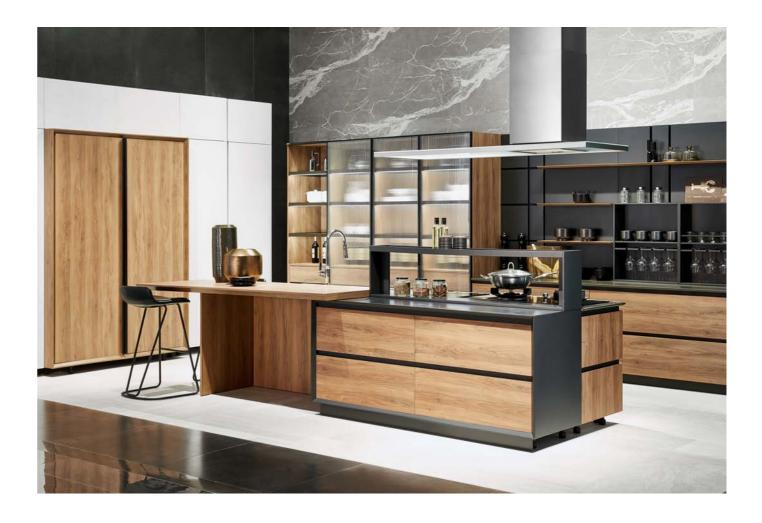

#### **MAGIC Q IV**

Magic Q IV is designed based on the needs of young generation, post-90s generation in particular. More creative and practical functions are added to it for the sake of comfort and convenience, epitomizing the spirit of pragmatism.

Both its social functions and visual appeals are fully developed in this kitchen.

It can be adapted for any forms of gatherings and social activities, catering to a new living style among young people.