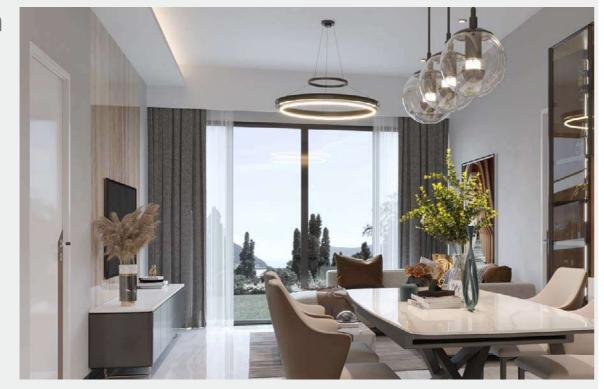

# Living Room

The living room is dominated by gray, timber, green color and cold metal color to create a modern style. The black metal and the transparent glass with green, natural wood timber color of the TV cabinets, shows amazing mix and match glamour.