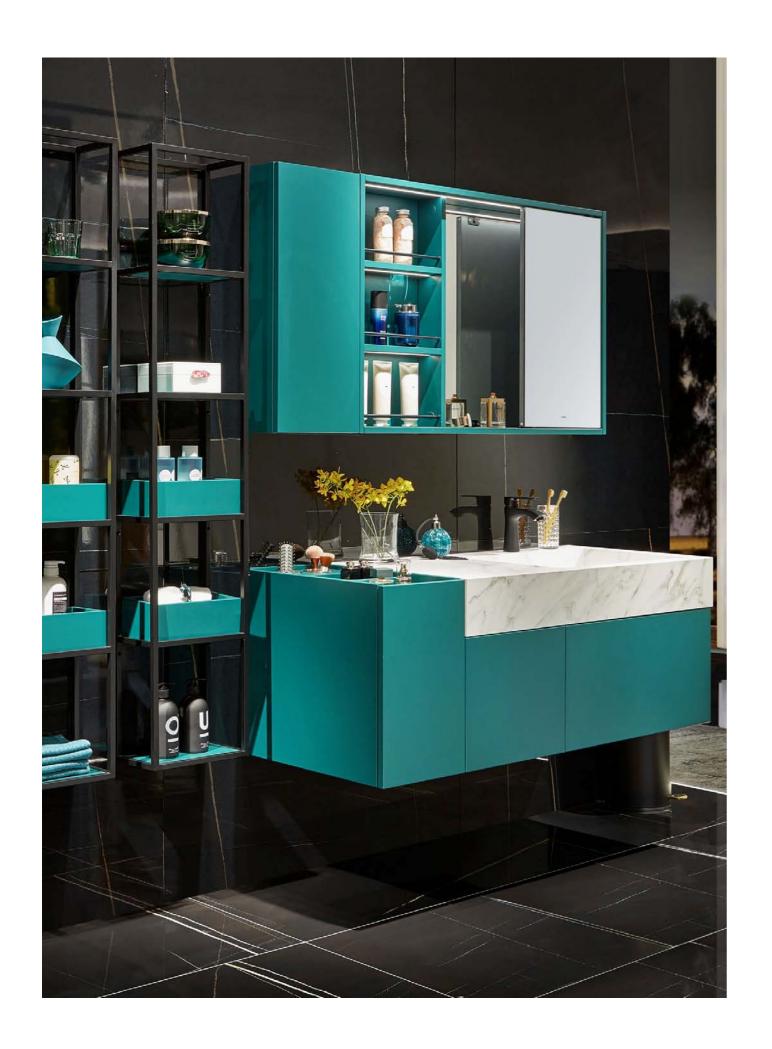

## **JACER**

Free floating elements and blue color matching are the wow factors of JACER bathroom. The interior organization impress with it's surface opened cabinet.

The open-mounted shelving system can be designed in various dimensions to ensure a homely ambience, which is further emphasized by concrete-look surfaces in dark grey.