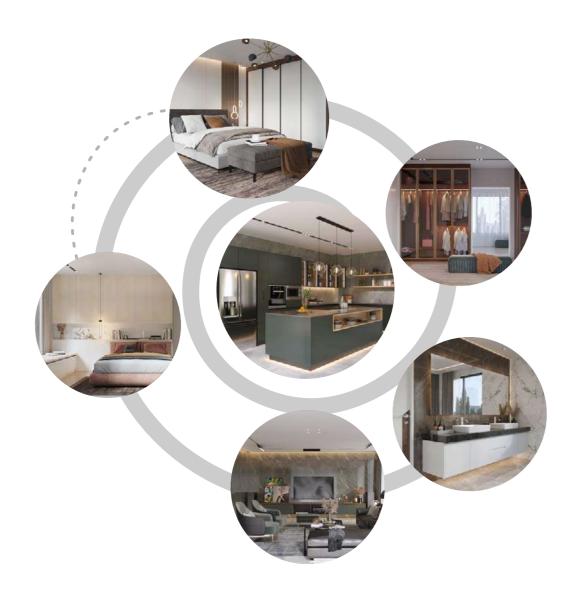

## Kitchen

Kitchen space: Reasonable design makes the whole cooking process becomes simple and efficient relaxed. The classic tone of black, white and gray with neutral wood timber color makes calm.

## Entrance

Entrance area is not only a shoes cabinet, It's also showcase area, dressing area, storage cabinet and so on. Get ready for work, put your jackets on and off, come home and welcome gusts. There's always something going on here.

# Living Room

The living room is dominated by gray, timber, green color and cold metal color to create a modern style. The black metal and the transparent glass with green, natural wood timber color of the TV cabinets, shows amazing mix and match glamour.

## Wardrobe

The attractive visually transparent walk in closet is adopted to make the entire space swell, preventing the small and shrinking area. The glass door are used for folding, changing quilts, storage and other items, etc.

## Bedroom

The concise space uses a small amount of warm wood grain to make it warmer, more peaceful and quiet ambience. The neat wood grain color and white expand the spaciousness of the room; the custom-made double bed strengthens the continuity of the space, promoting a unified coordination, also has more storage space.

# Bathroom

The wall-mounted bathroom cabinet can not only effectively isolate the moisture on the ground, but also make it easier to clean. It is more convenient to take items with the pull-out drawer; the dark wood texture is well decorated.