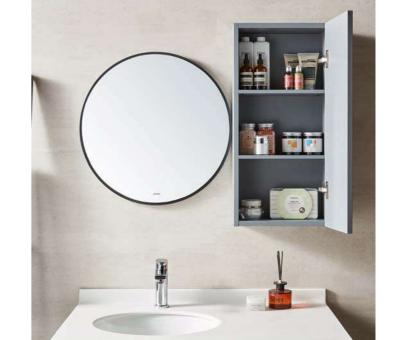

## **JACER**

Free floating elements and blue color matching are the wow factors of JACER bathroom. The interior organization impress with it's surface opened cabinet.

The open-mounted shelving system can be designed in various dimensions to ensure a homely ambience, which is further emphasized by concrete-look surfaces in dark grey.