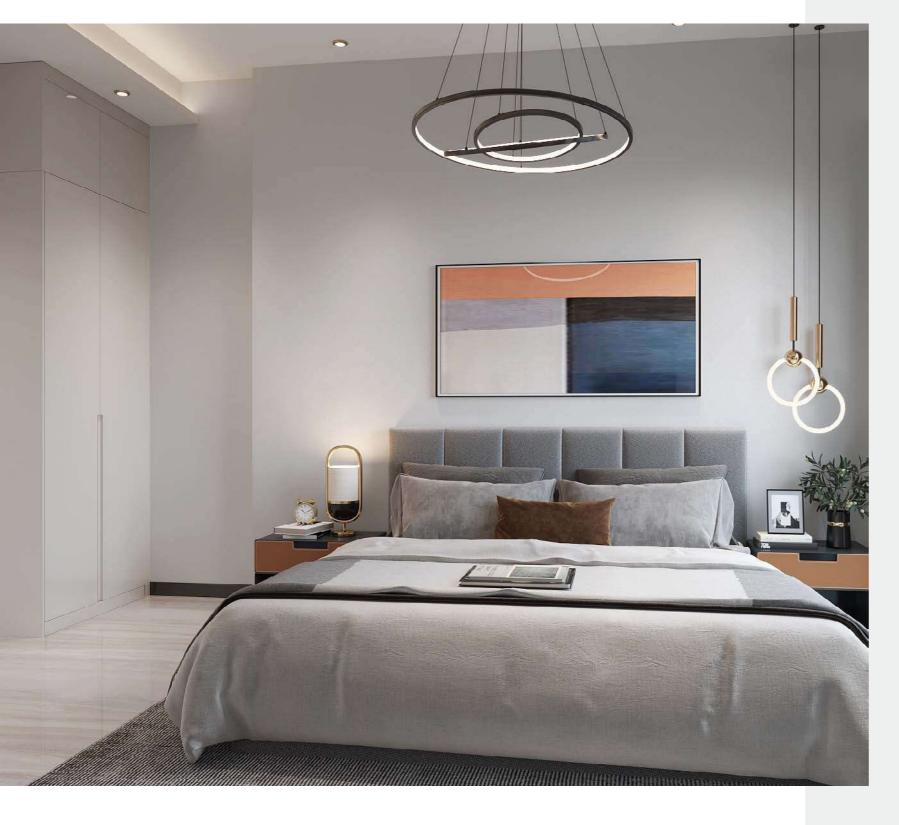

## Bedroom

The concise space uses a small amount of warm wood grain to make it warmer, more peaceful and quiet ambience. The neat wood grain color and white expand the spaciousness of the room; the custom-made double bed strengthens the continuity of the space, promoting a unified coordination, also has more storage space.