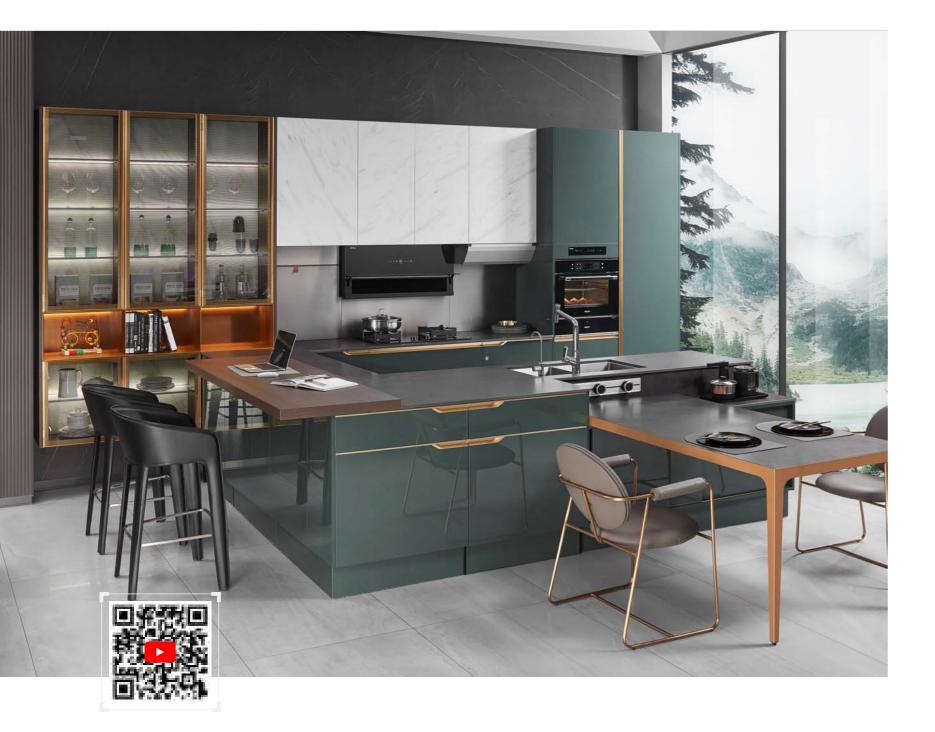

#### Moma

With the state-of-the-art 45° edge-cutting craftsmanship, this handleless kitchen reflects a minimalist lifestyle. The high ribbed glass fronts bring not only a touch to the space, but also showcase the contents elegantly. On the right, the electrical appliances are hidden behind the walnut fronts concisely. Equipped with Australia-made Eclipse sliding door system and when pulled out, the walnut sliding doors can be concealed and discreetly integrated into the wall.

The design idea is drawn from Swan Lake by Tschaikovsky. As a ballerina in white dress, with her black veil, enters a moonlit clearing in the forest, there she dances and rises like a magnificent swan in flight.