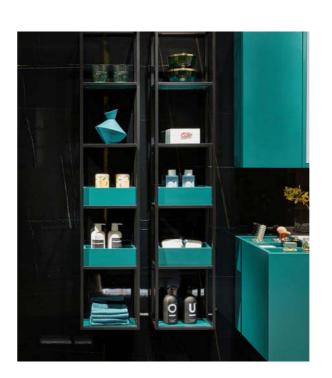

## **JACER**

Free floating elements and blue color matching are the wow factors of JACER bathroom. The interior organization impress with it's surface opened cabinet.

The open-mounted shelving system can be designed in various dimensions to ensure a homely ambience, which is further emphasized by concrete-look surfaces in dark grey.