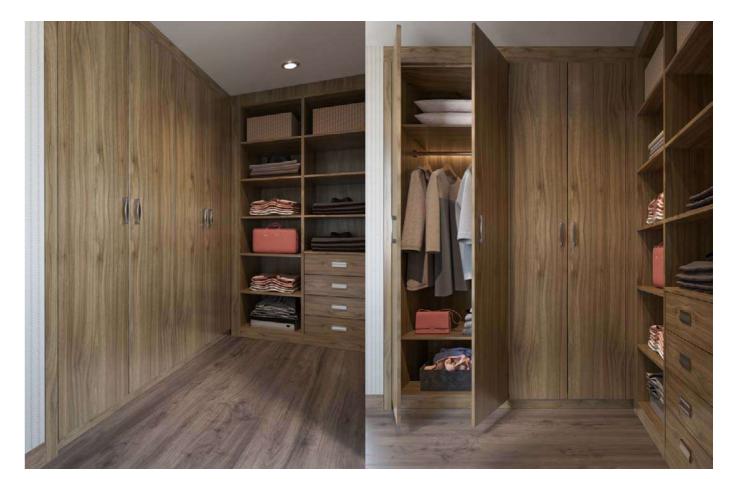

## Wardrobe

The attractive visually transparent walk in closet is adopted to make the entire space swell, preventing the small and shrinking area. The glass door are used for folding, changing quilts, storage and other items, etc.