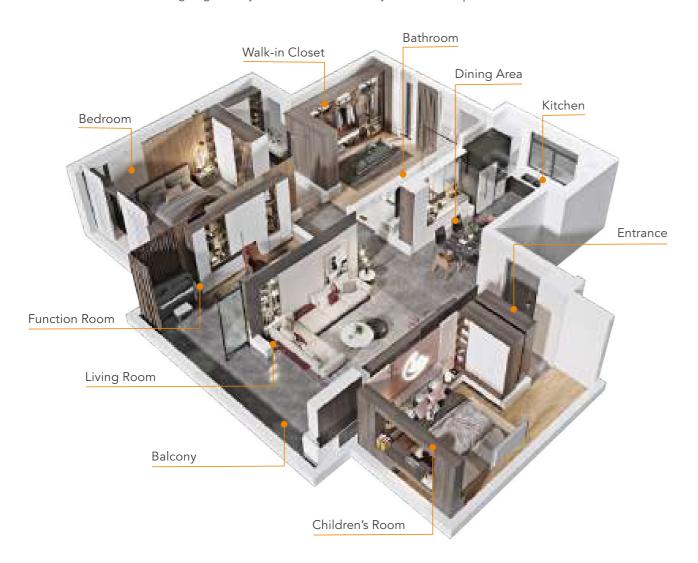

#### One Stop to Customize Your Home

From design to manufacture, OPPEIN provides one-stop solution for home customization. Whole-house furnishing to get every cabinets and furniture you need in 9 space of a home.

## Kitchen

Kitchen space: Reasonable design makes the whole cooking process becomes simple and efficient relaxed. The classic tone of black, white and gray with neutral wood timber color makes calm.

## Entrance

Entrance area is not only a shoes cabinet, It's also showcase area, dressing area, storage cabinet and so on. Get ready for work, put your jackets on and off, come home and welcome gusts. There's always something going on here.

# Living Room

The living room is dominated by gray, timber, green color and cold metal color to create a modern style. The black metal and the transparent glass with green, natural wood timber color of the TV cabinets, shows amazing mix and match glamour.

## Wardrobe

The attractive visually transparent walk in closet is adopted to make the entire space swell, preventing the small and shrinking area. The glass door are used for folding, changing quilts, storage and other items, etc.

## Bedroom

The concise space uses a small amount of warm wood grain to make it warmer, more peaceful and quiet ambience. The neat wood grain color and white expand the spaciousness of the room; the custom-made double bed strengthens the continuity of the space, promoting a unified coordination, also has more storage space.

# Bathroom

The wall-mounted bathroom cabinet can not only effectively isolate the moisture on the ground, but also make it easier to clean. It is more convenient to take items with the pull-out drawer; the dark wood texture is well decorated.