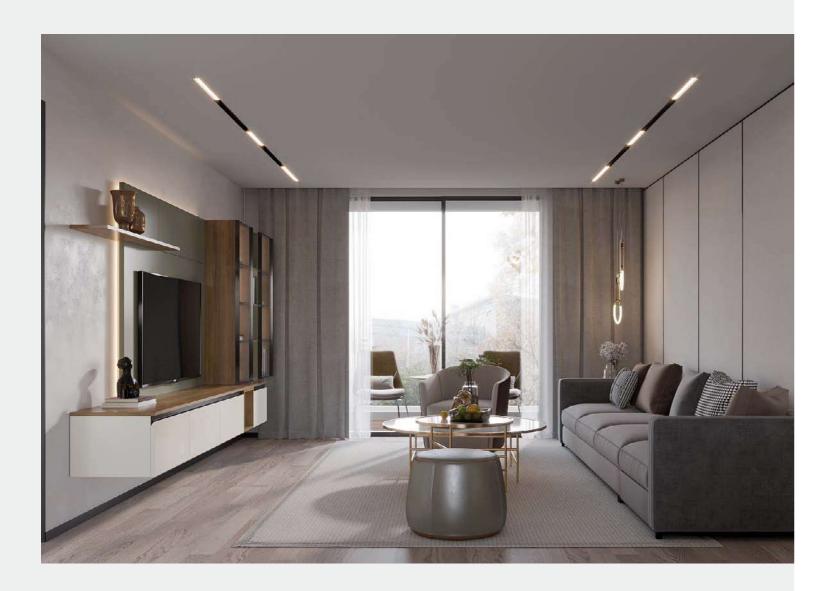

# Living Room

The living room is dominated by gray, timber, green color and cold metal color to create a modern style. The black metal and the transparent glass with green, natural wood timber color of the TV cabinets, shows amazing mix and match glamour.