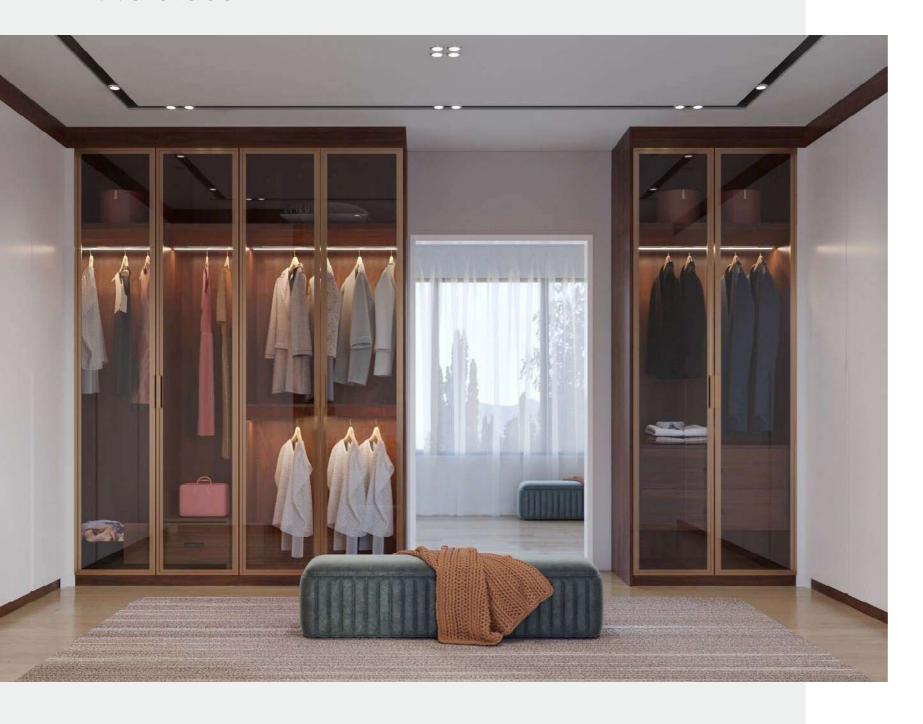

## Wardrobe

The attractive visually transparent walk in closet is adopted to make the entire space swell, preventing the small and shrinking area. The glass door are used for folding, changing quilts, storage and other items, etc.