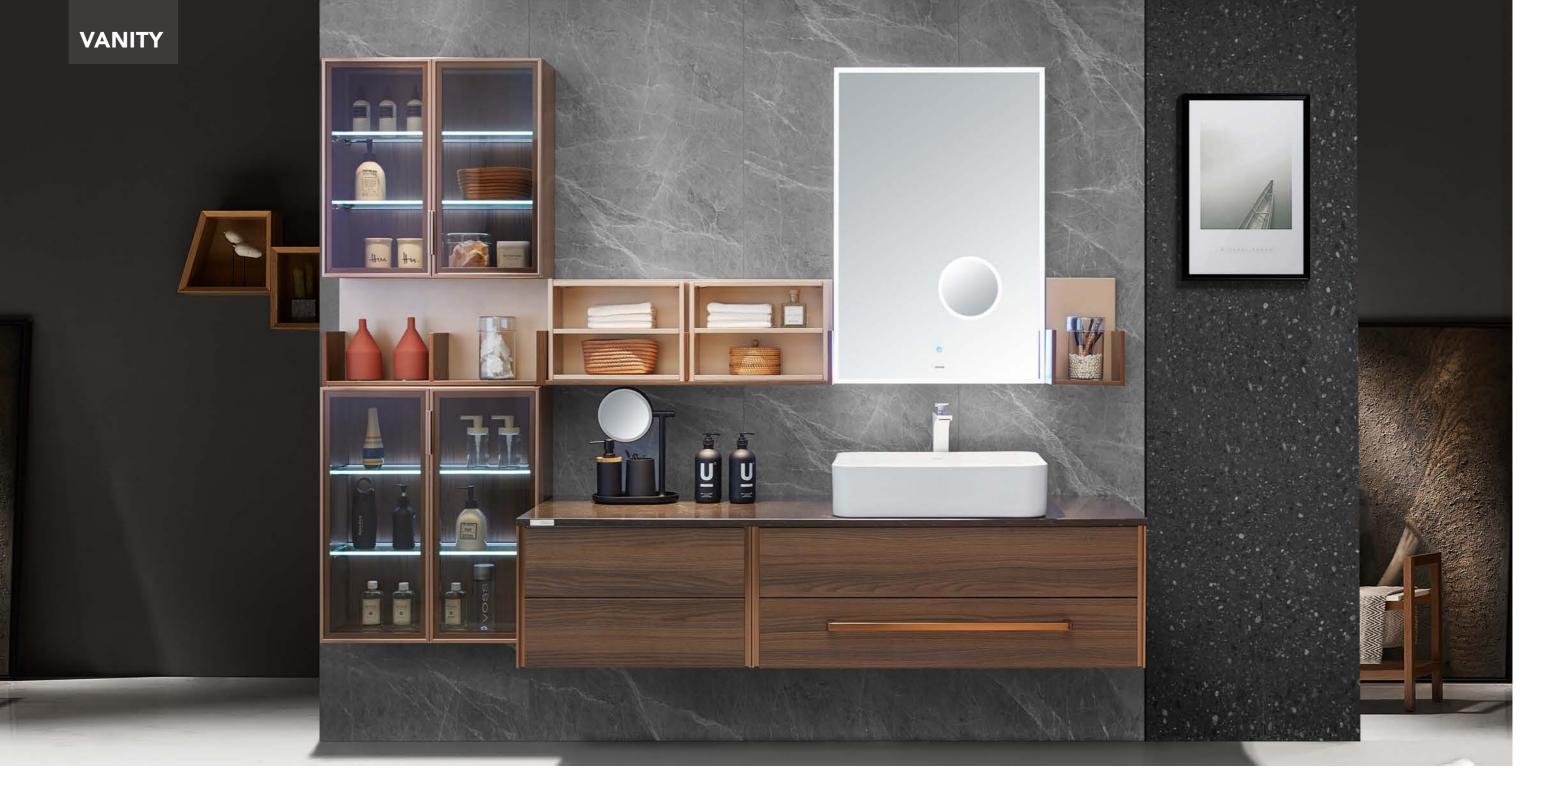

#### **HERA**

This is how beautiful storage space solutions in the bathroom can be. The simple look and also the cabinet appearance in various shades of walnut units cultivate a clean, urban style in the bathroom.