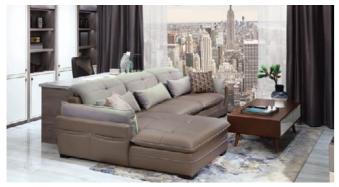

# Living Room

The living room is dominated by gray, timber, green color and cold metal color to create a modern style. The black metal and the transparent glass with green, natural wood timber color of the TV cabinets, shows amazing mix and match glamour.