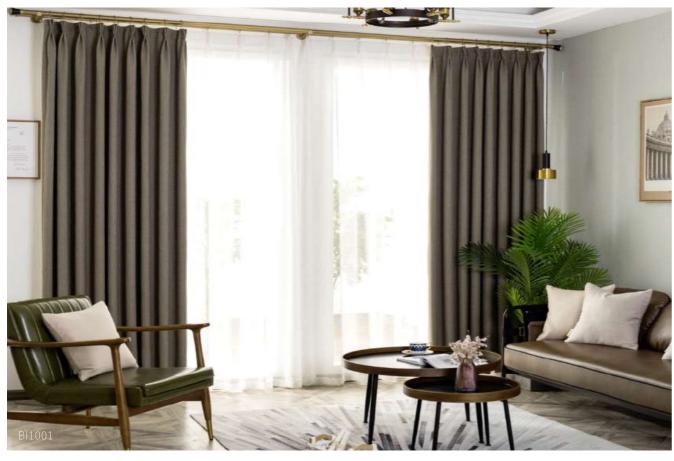

# Living Room

The living room is dominated by gray, timber, green color and cold metal color to create a modern style. The black metal and the transparent glass with green, natural wood timber color of the TV cabinets, shows amazing mix and match glamour.