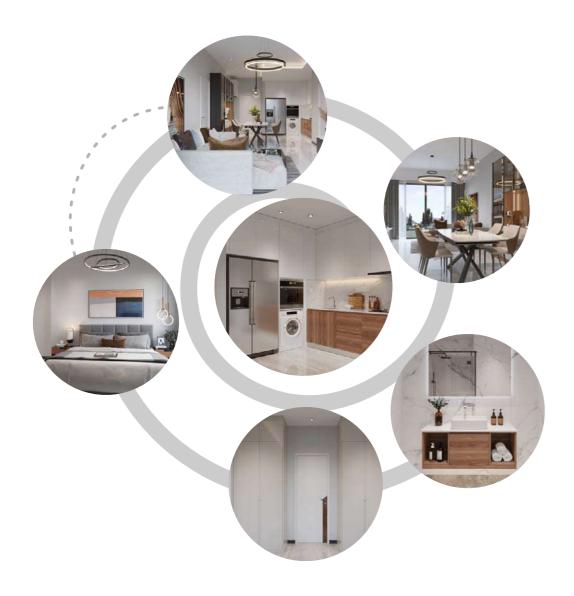

#### One Stop to Customize Your Home

From design to manufacture, OPPEIN provides one-stop solution for home customization. Whole-house furnishing to get every cabinets and furniture you need in 9 space of a home.