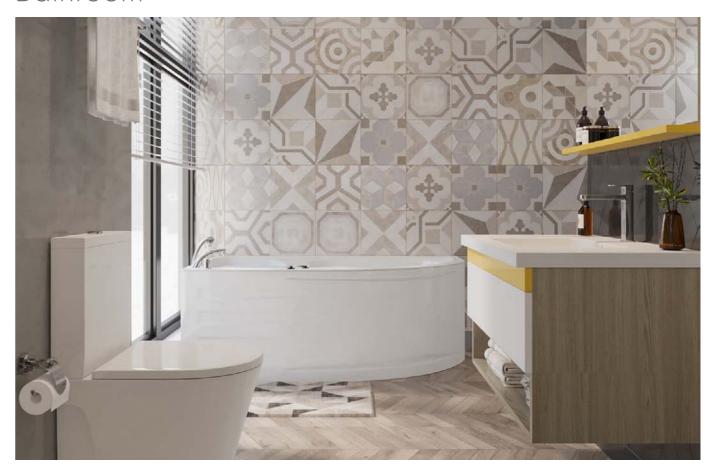

# Bathroom

The wall-mounted bathroom cabinet can not only effectively isolate the moisture on the ground, but also make it easier to clean. It is more convenient to take items with the pull-out drawer; the dark wood texture is well decorated.