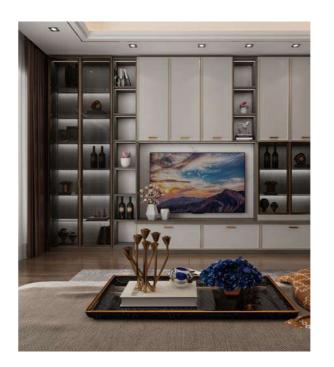

# Living Room

The living room is dominated by gray, timber, green color and cold metal color to create a modern style. The black metal and the transparent glass with green, natural wood timber color of the TV cabinets, shows amazing mix and match glamour.