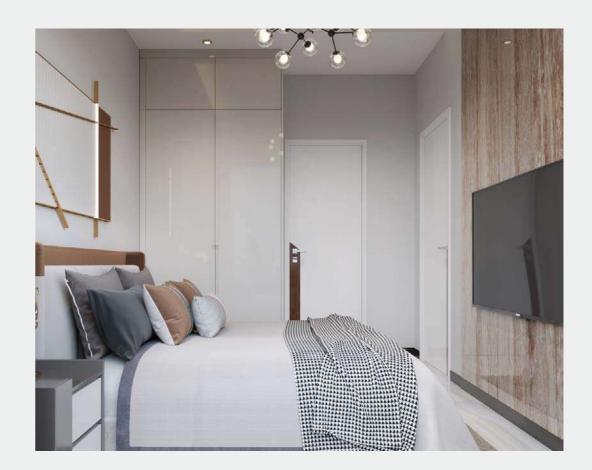

## Bedroom

The concise space uses a small amount of warm wood grain to make it warmer, more peaceful and quiet ambience. The neat wood grain color and white expand the spaciousness of the room; the custom-made double bed strengthens the continuity of the space, promoting a unified coordination, also has more storage space.