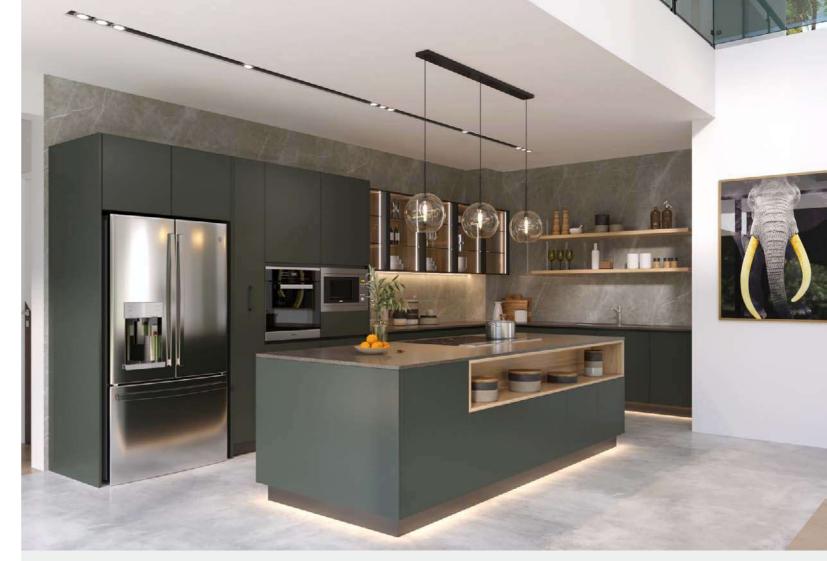

## Kitchen

Kitchen space: Reasonable design makes the whole cooking process becomes simple and efficient relaxed. The classic tone of black, white and gray with neutral wood timber color makes calm.