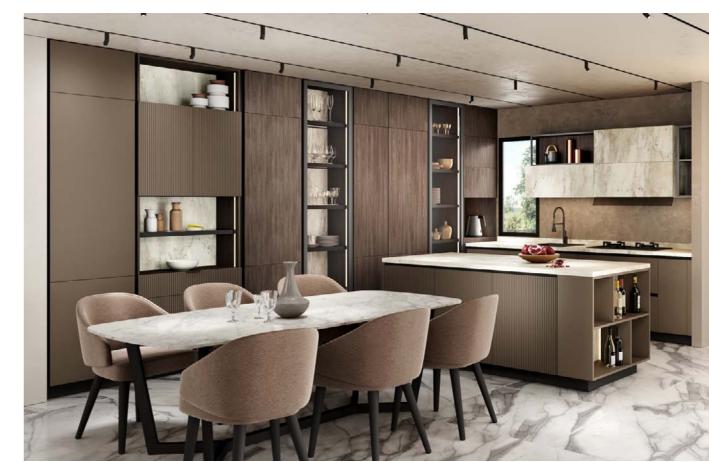

## Kitchen

Kitchen space: Reasonable design makes the whole cooking process becomes simple and efficient relaxed. The classic tone of black, white and gray with neutral wood timber color makes calm.