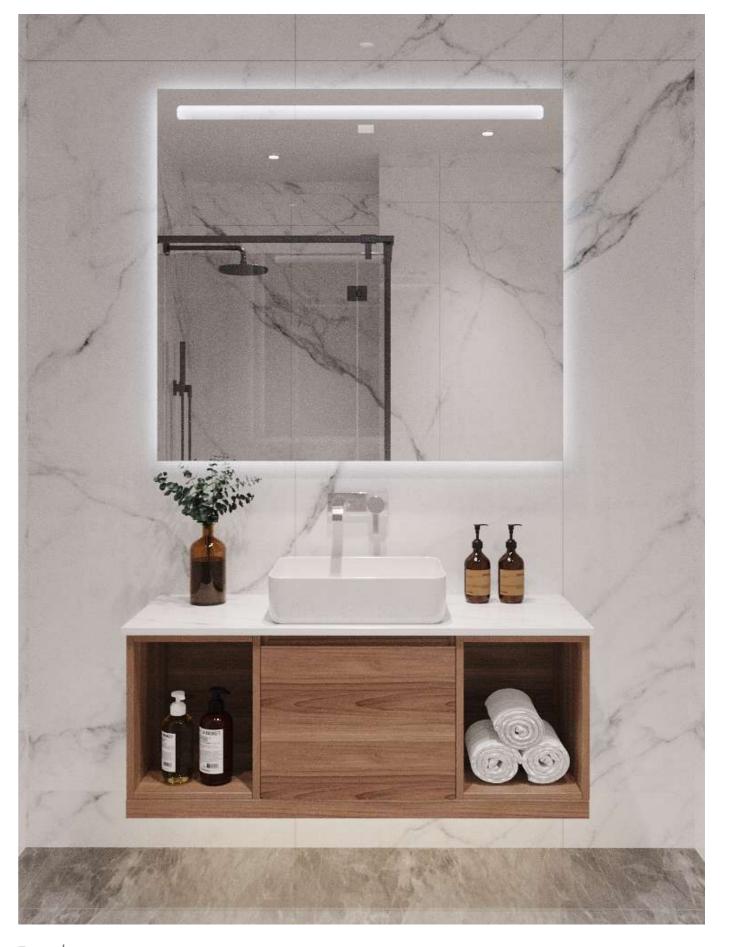

# Bathroom

The wall-mounted bathroom cabinet can not only effectively isolate the moisture on the ground, but also make it easier to clean. It is more convenient to take items with the pull-out drawer; the dark wood texture is well decorated.