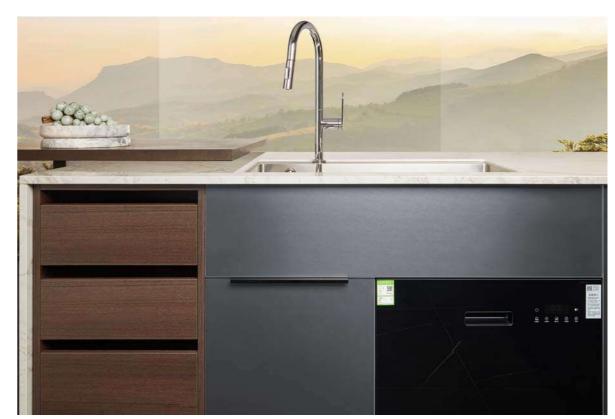

#### **LIGHT & SHADOW**

Feel the coolness of midnight gray. OPPEIN Kitchen - Shades features a blend of light and shade to provide an elegant texture.

Under cabinet lightings provide adequate illumination and a sense of luxury. Matte finishes and golden handles contribute to the elegant appearance of the cabinet. In addition, the removable sliding shelves are perfect for storing sauces, keeping them within easy reach when cooking.