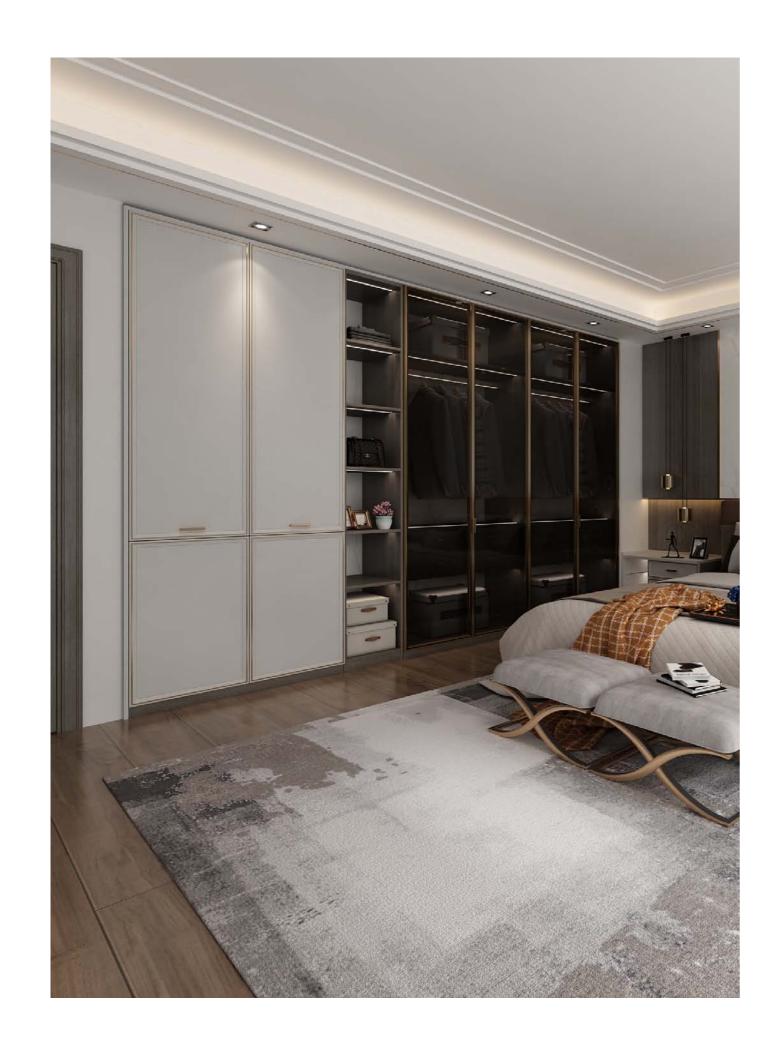

## Wardrobe

The attractive visually transparent walk in closet is adopted to make the entire space swell, preventing the small and shrinking area. The glass door are used for folding, changing quilts, storage and other items, etc.

## Bedroom

The concise space uses a small amount of warm wood grain to make it warmer, more peaceful and quiet ambience. The neat wood grain color and white expand the spaciousness of the room; the custom-made double bed strengthens the continuity of the space, promoting a unified coordination, also has more storage space.