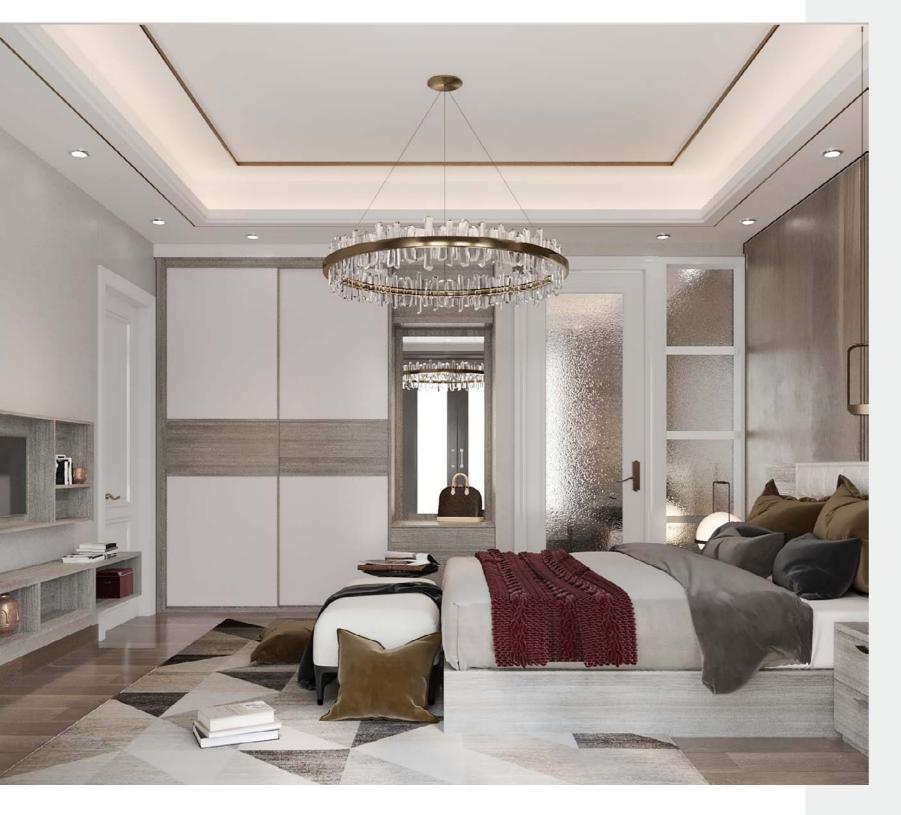

## Bedroom

The concise space uses a small amount of warm wood grain to make it warmer, more peaceful and quiet ambience. The neat wood grain color and white expand the spaciousness of the room; the custom-made double bed strengthens the continuity of the space, promoting a unified coordination, also has more storage space.