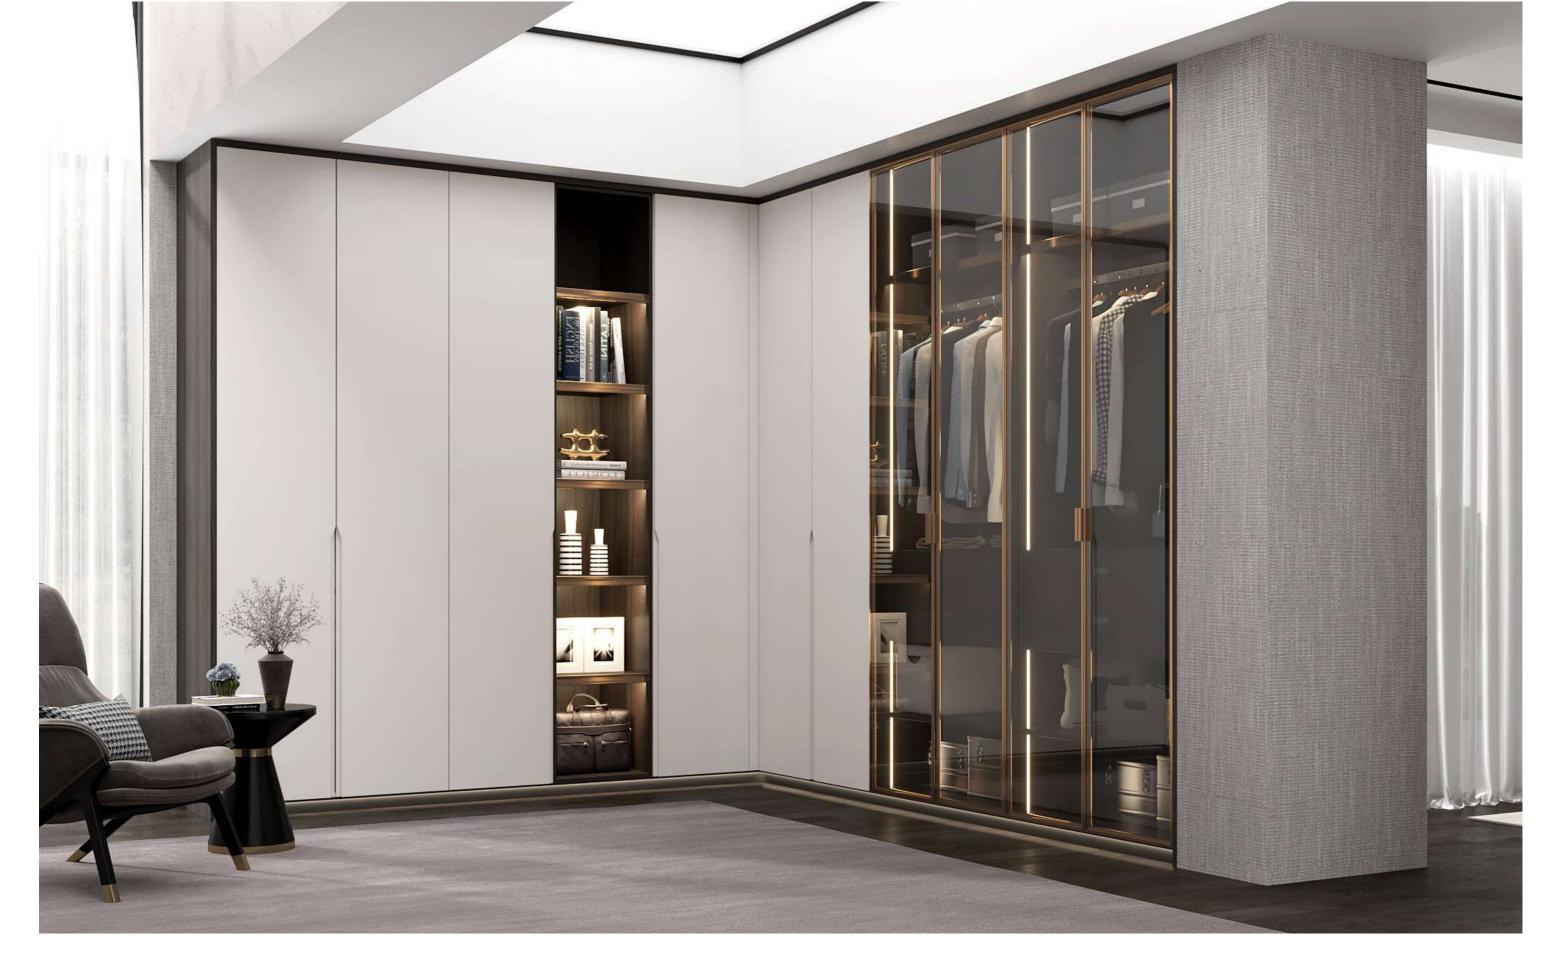

## Wardrobe

The attractive visually transparent walk in closet is adopted to make the entire space swell, preventing the small and shrinking area. The glass door are used for folding, changing quilts, storage and other items, etc.