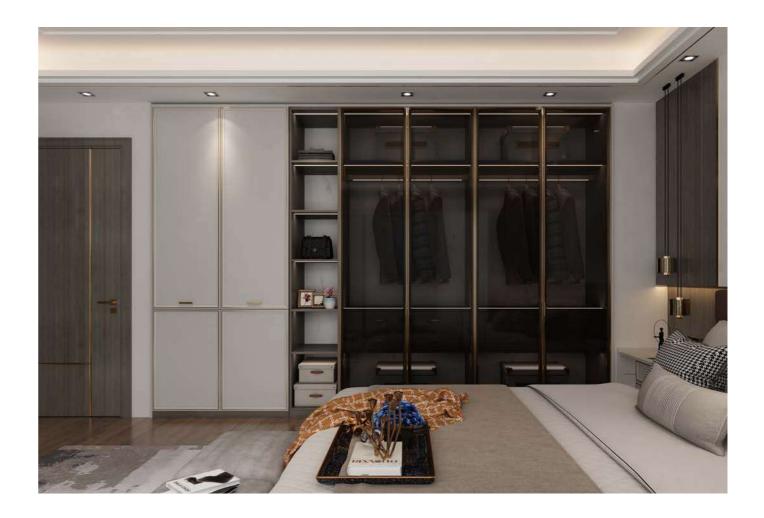

## Wardrobe

The attractive visually transparent walk in closet is adopted to make the entire space swell, preventing the small and shrinking area. The glass door are used for folding, changing quilts, storage and other items, etc.

## Bedroom

The concise space uses a small amount of warm wood grain to make it warmer, more peaceful and quiet ambience. The neat wood grain color and white expand the spaciousness of the room; the custom-made double bed strengthens the continuity of the space, promoting a unified coordination, also has more storage space.