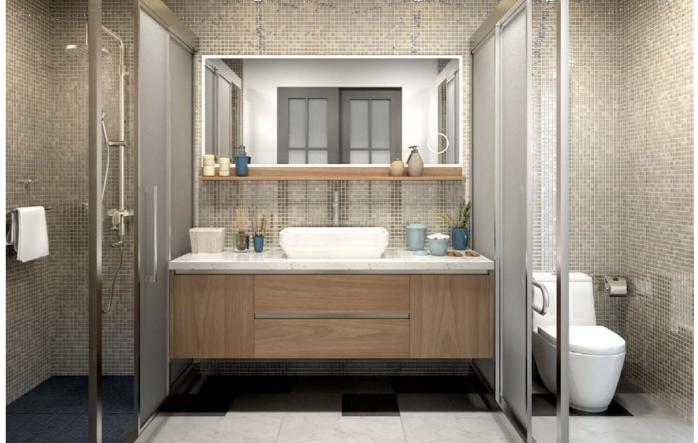

## **JACER**

Free floating elements and blue color matching are the wow factors of JACER bathroom. The interior organization impress with it's surface opened cabinet.

The open-mounted shelving system can be designed in various dimensions to ensure a homely ambience, which is further emphasized by concrete-look surfaces in dark grey.