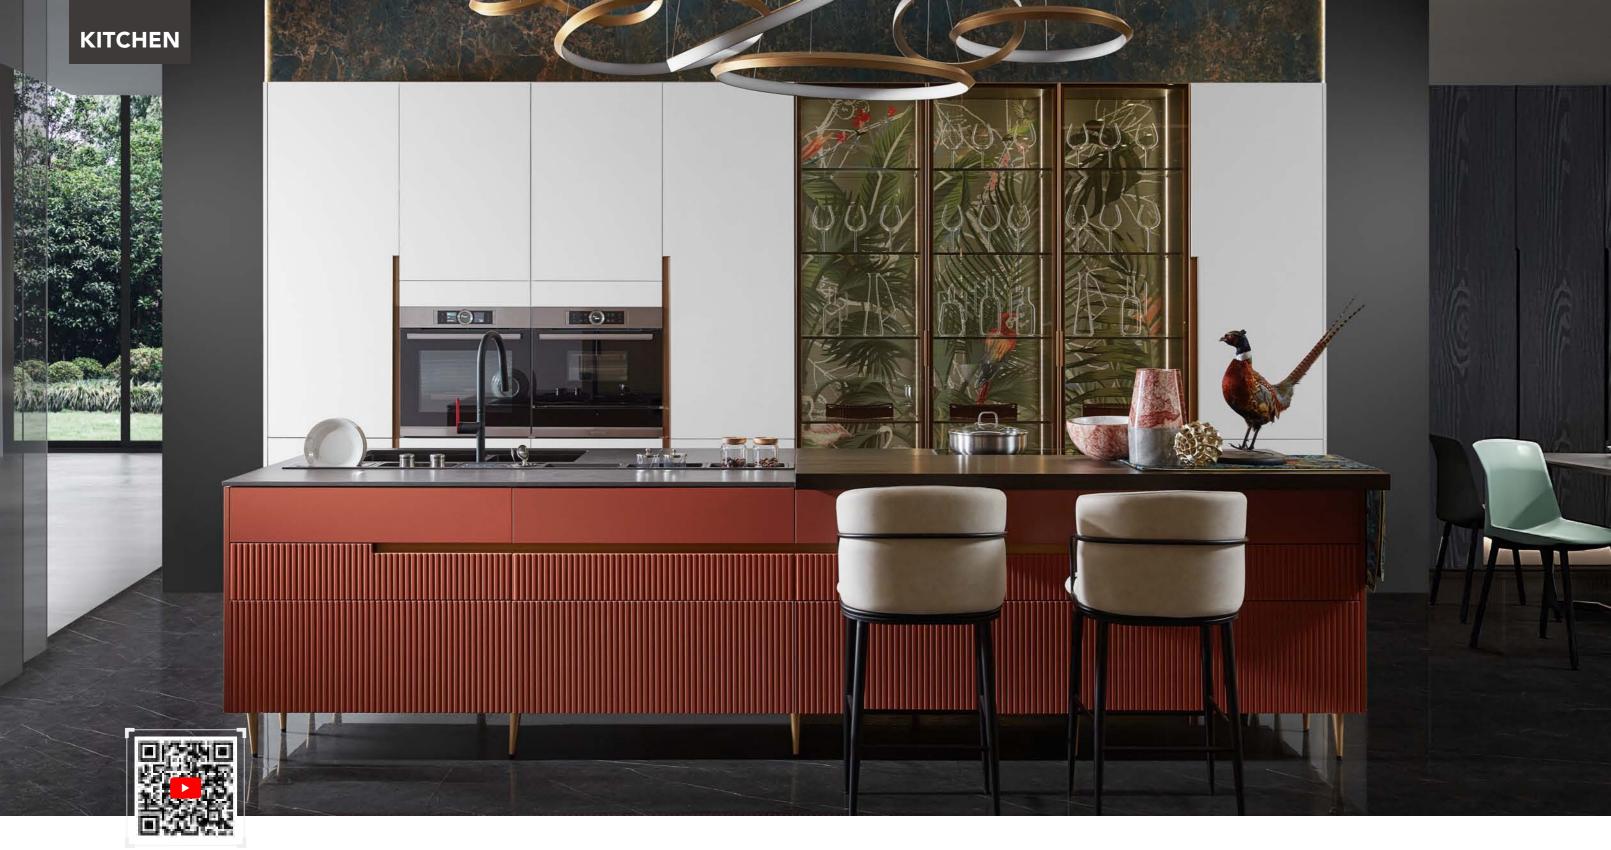

## Kitchen

Kitchen space: Reasonable design makes the whole cooking process becomes simple and efficient relaxed. The classic tone of black, white and gray with neutral wood timber color makes calm.