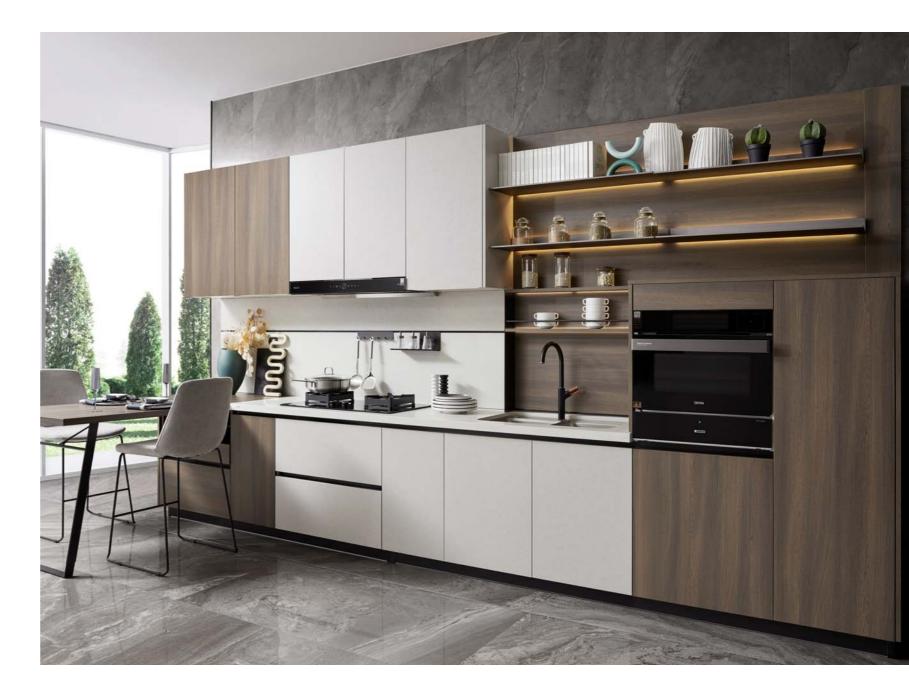

**SHAKER DOOR** 

Golden oak grain coupled with matte plain stone texture, creates a warm look for the house, add a touch of sophistication and elegance. The company of a good kitchen can restore your mind to tranquility and sedateness.