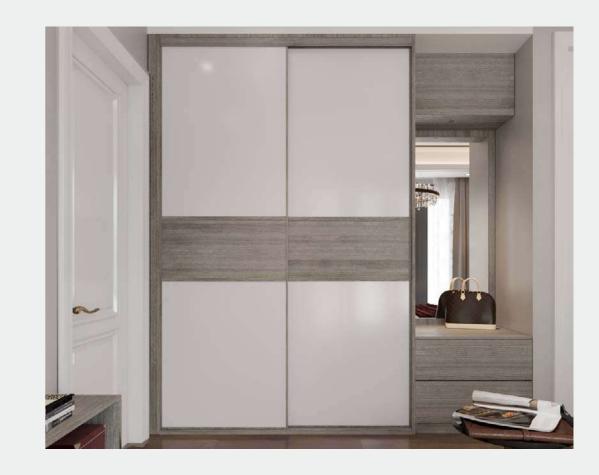

## Wardrobe

The attractive visually transparent walk in closet is adopted to make the entire space swell, preventing the small and shrinking area. The glass door are used for folding, changing quilts, storage and other items, etc.