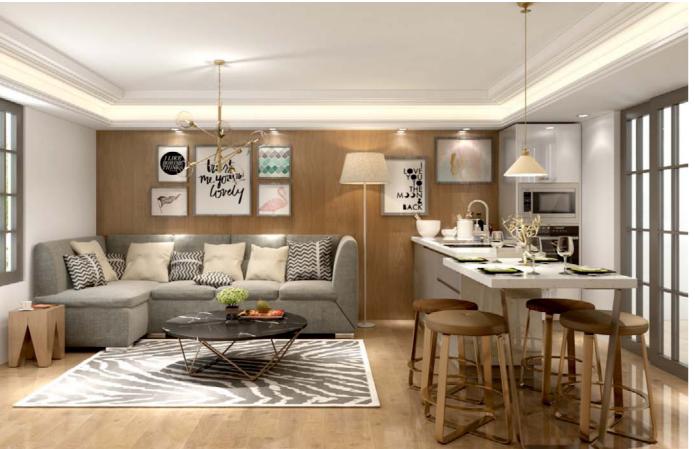

# Living Room

The living room is dominated by gray, timber, green color and cold metal color to create a modern style. The black metal and the transparent glass with green, natural wood timber color of the TV cabinets, shows amazing mix and match glamour.