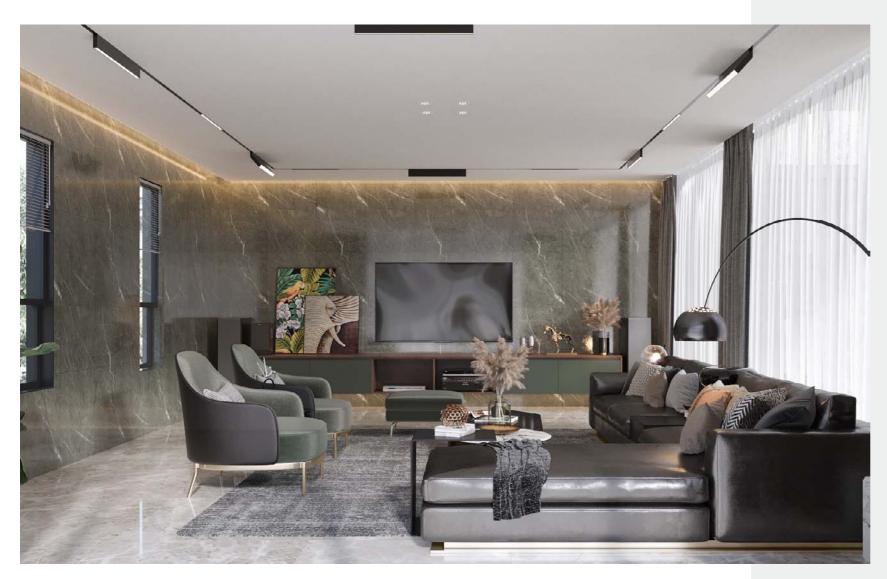

# Living Room

The living room is dominated by gray, timber, green color and cold metal color to create a modern style. The black metal and the transparent glass with green, natural wood timber color of the TV cabinets, shows amazing mix and match glamour.