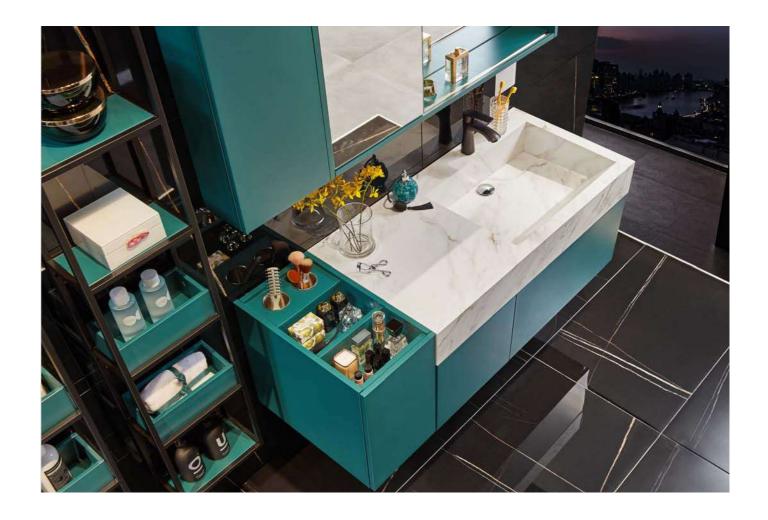

## **JACER**

Free floating elements and blue color matching are the wow factors of JACER bathroom. The interior organization impress with it's surface opened cabinet.

The open-mounted shelving system can be designed in various dimensions to ensure a homely ambience, which is further emphasized by concrete-look surfaces in dark grey.