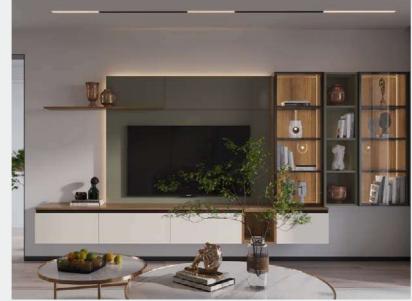

# Living Room

The living room is dominated by gray, timber, green color and cold metal color to create a modern style. The black metal and the transparent glass with green, natural wood timber color of the TV cabinets, shows amazing mix and match glamour.