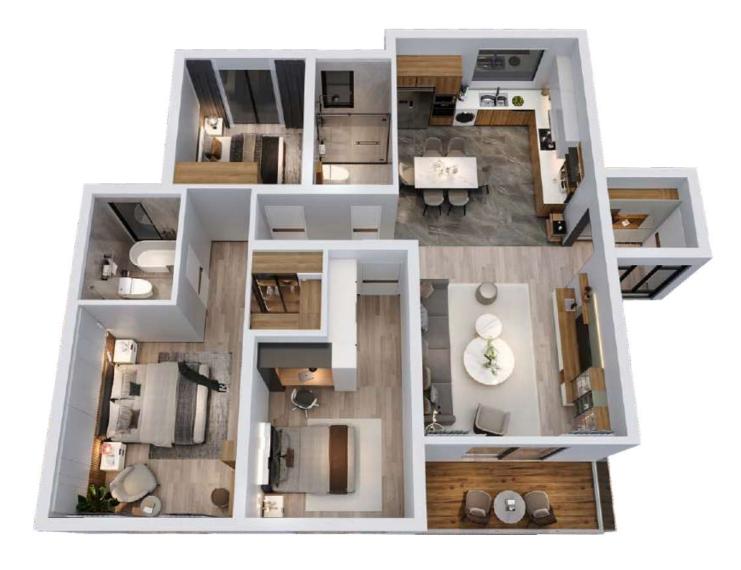

## Kitchen

Kitchen space: Reasonable design makes the whole cooking process becomes simple and efficient relaxed. The classic tone of black, white and gray with neutral wood timber color makes calm.

## Entrance

Entrance area is not only a shoes cabinet, It's also showcase area, dressing area, storage cabinet and so on. Get ready for work, put your jackets on and off, come home and welcome gusts. There's always something going on here.

# Living Room

The living room is dominated by gray, timber, green color and cold metal color to create a modern style. The black metal and the transparent glass with green, natural wood timber color of the TV cabinets, shows amazing mix and match glamour.

## Wardrobe

The attractive visually transparent walk in closet is adopted to make the entire space swell, preventing the small and shrinking area. The glass door are used for folding, changing quilts, storage and other items, etc.

## Bedroom

The concise space uses a small amount of warm wood grain to make it warmer, more peaceful and quiet ambience. The neat wood grain color and white expand the spaciousness of the room; the custom-made double bed strengthens the continuity of the space, promoting a unified coordination, also has more storage space.

# Bathroom

The wall-mounted bathroom cabinet can not only effectively isolate the moisture on the ground, but also make it easier to clean. It is more convenient to take items with the pull-out drawer; the dark wood texture is well decorated.