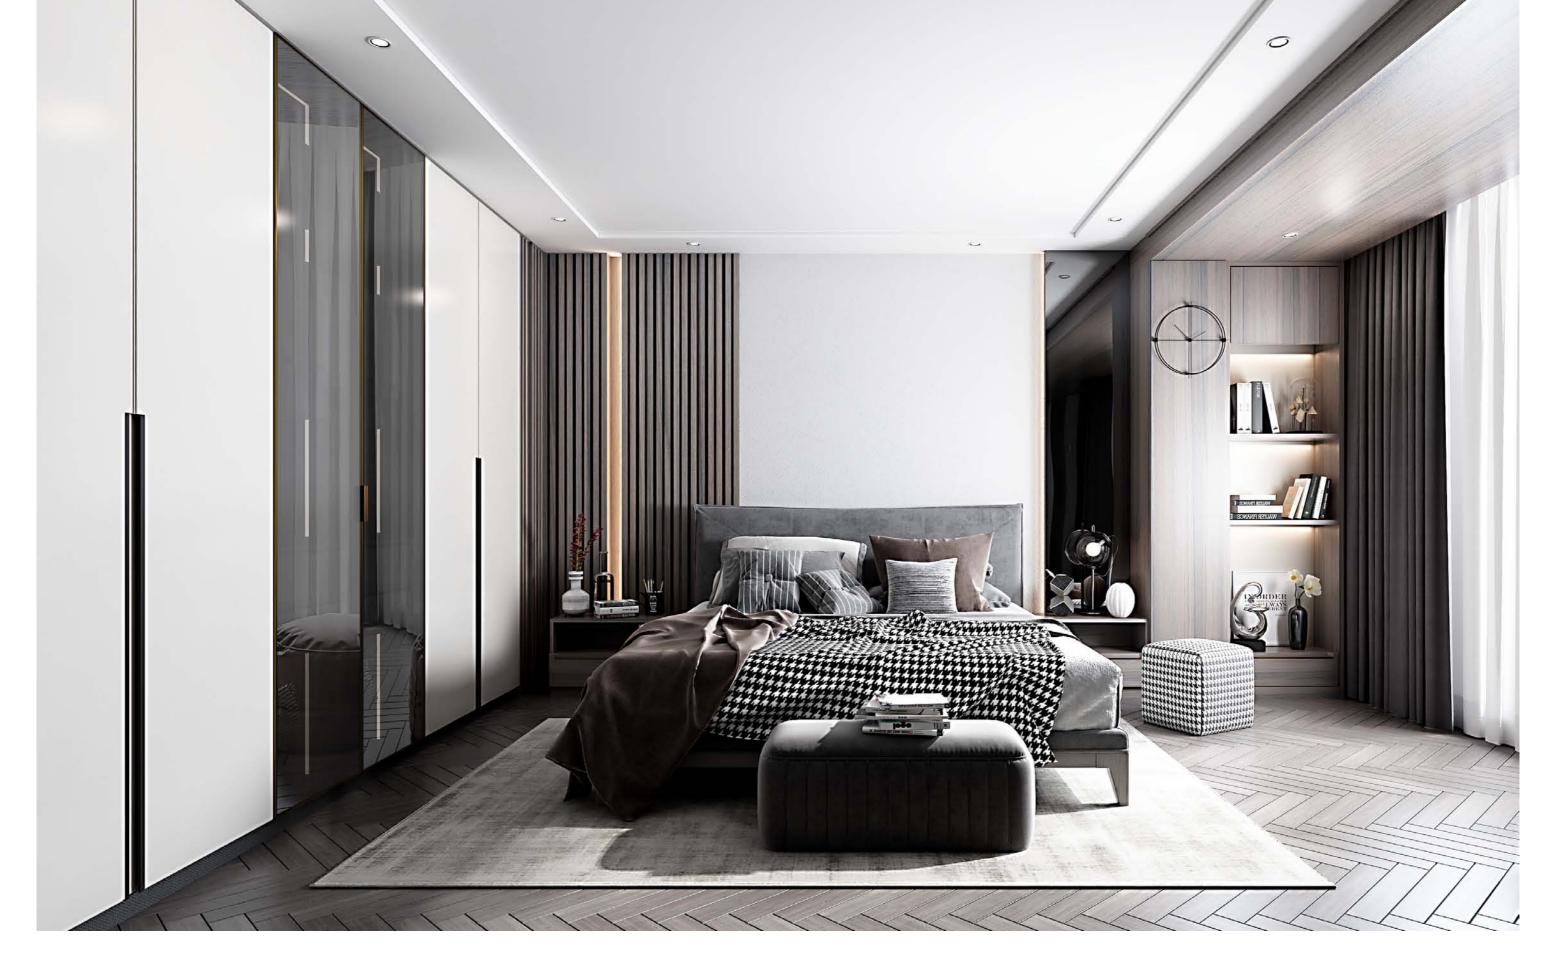

## Bedroom

The concise space uses a small amount of warm wood grain to make it warmer, more peaceful and quiet ambience. The neat wood grain color and white expand the spaciousness of the room; the custom-made double bed strengthens the continuity of the space, promoting a unified coordination, also has more storage space.