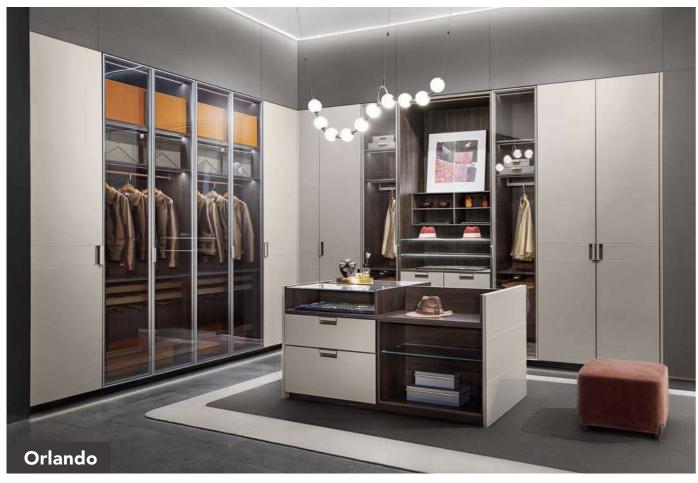

## Wardrobe

The attractive visually transparent walk in closet is adopted to make the entire space swell, preventing the small and shrinking area. The glass door are used for folding, changing quilts, storage and other items, etc.