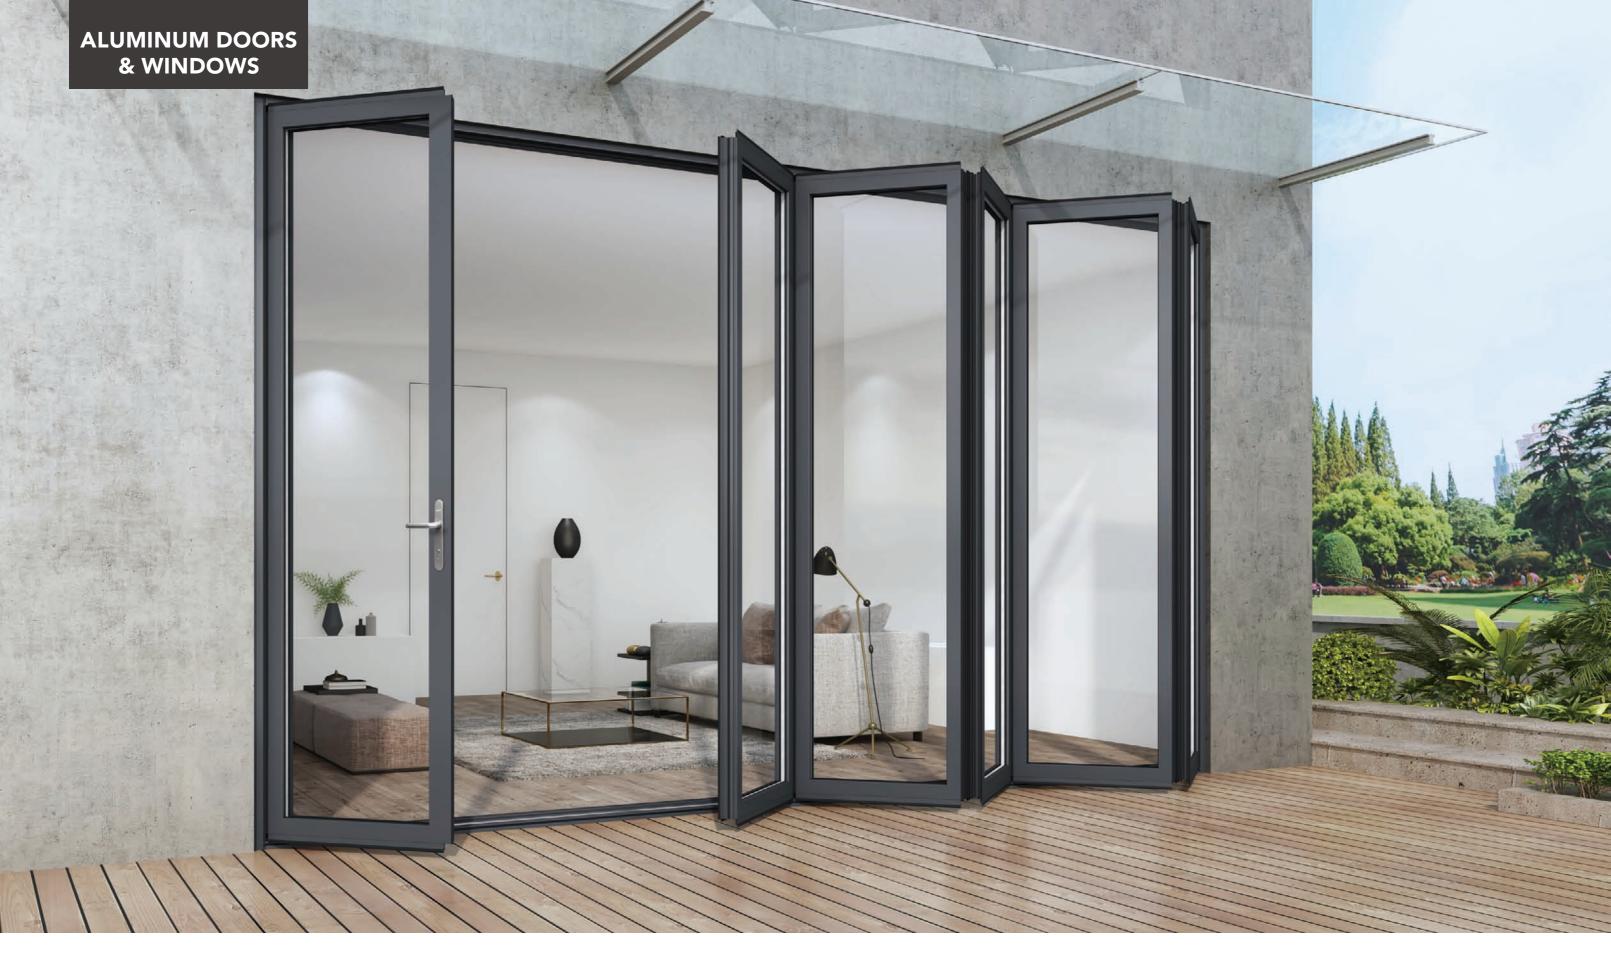

#### EFD88(NA18005)

Suitable for: Villa balconies, high-end high-rise residential balconies, street shops, interior partitions. Frame width: 88mm, Main material thickness: 2.0mm.

#### EOD65(NA18001)

Suitable for: All kinds of residential terrace doors, utility room doors, etc. Frame width: 65mm, main material thickness: 2.0mm.

#### SSD148(NA18014)

Suitable for: Beach house, high-rise, villa high-end balcony patio doors etc.. Frame width: 148mm, main material thickness: 2.0mm.