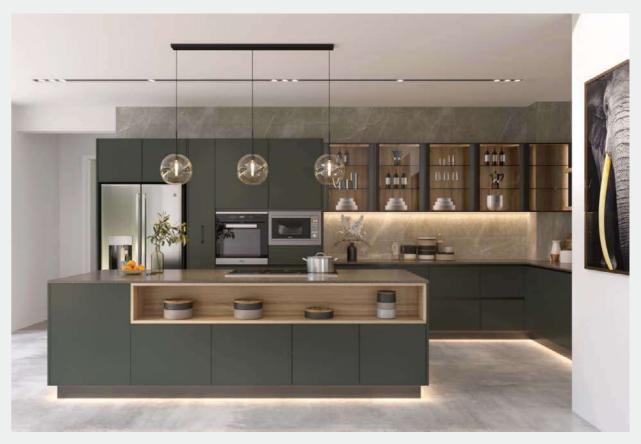

## Kitchen

Kitchen space: Reasonable design makes the whole cooking process becomes simple and efficient relaxed. The classic tone of black, white and gray with neutral wood timber color makes calm.