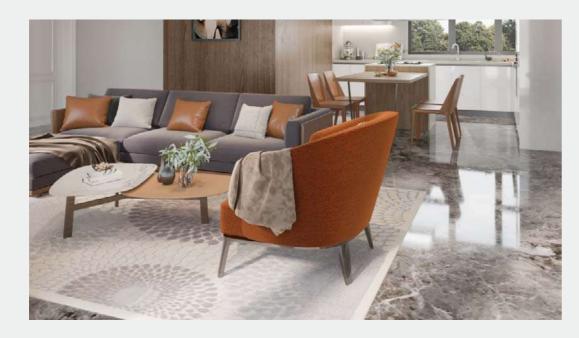

# Living Room

The living room is dominated by gray, timber, green color and cold metal color to create a modern style. The black metal and the transparent glass with green, natural wood timber color of the TV cabinets, shows amazing mix and match glamour.