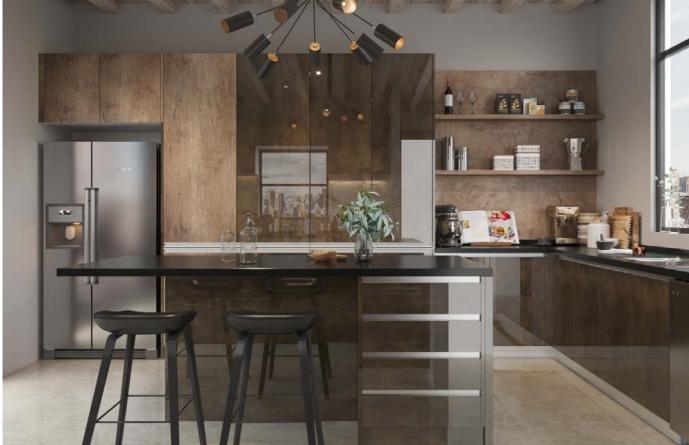

#### Moma

With the state-of-the-art 45° edge-cutting craftsmanship, this handleless kitchen reflects a minimalist lifestyle. The high ribbed glass fronts bring not only a touch to the space, but also showcase the contents elegantly. On the right, the electrical appliances are hidden behind the walnut fronts concisely. Equipped with Australia-made Eclipse sliding door system and when pulled out, the walnut sliding doors can be concealed and discreetly integrated into the wall.