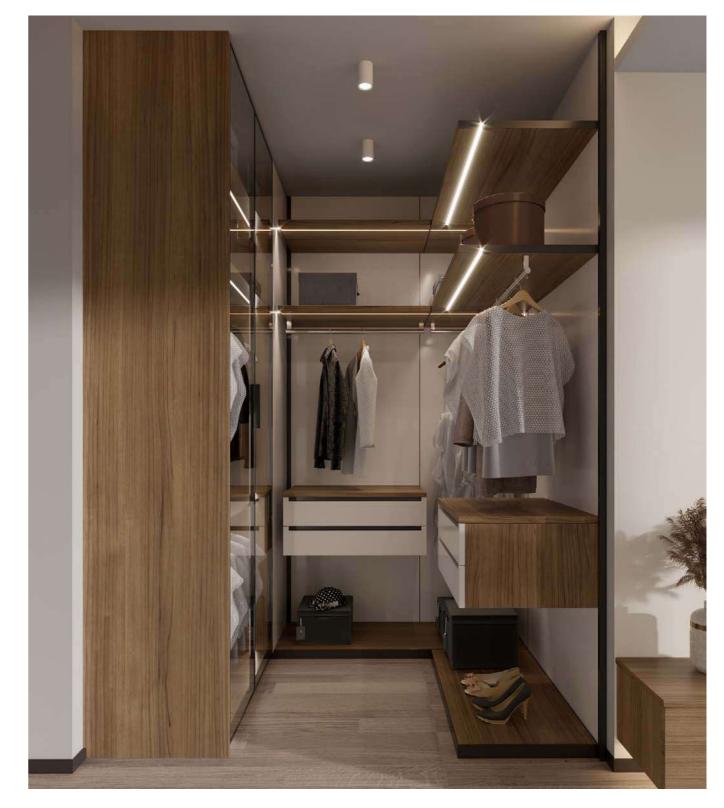

## Wardrobe

The attractive visually transparent walk in closet is adopted to make the entire space swell, preventing the small and shrinking area. The glass door are used for folding, changing quilts, storage and other items, etc.