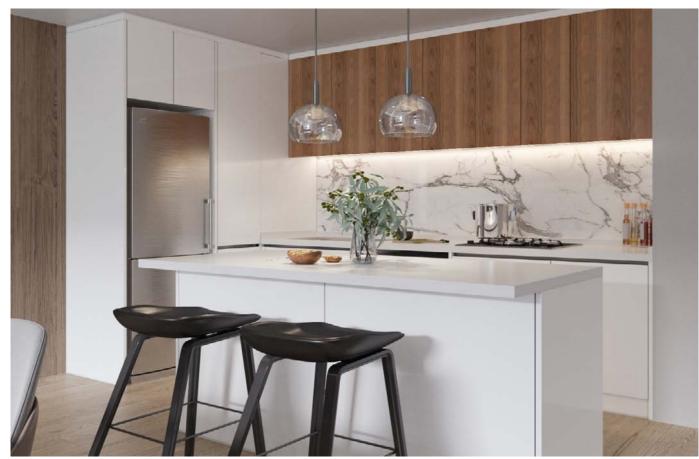

## Kitchen

Kitchen space: Reasonable design makes the whole cooking process becomes simple and efficient relaxed. The classic tone of black, white and gray with neutral wood timber color makes calm.