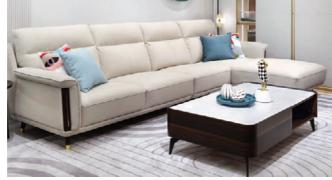

# Living Room

The living room is dominated by gray, timber, green color and cold metal color to create a modern style. The black metal and the transparent glass with green, natural wood timber color of the TV cabinets, shows amazing mix and match glamour.