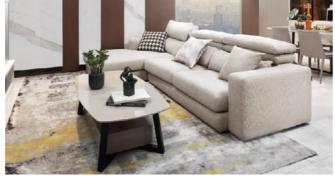

# Living Room

The living room is dominated by gray, timber, green color and cold metal color to create a modern style. The black metal and the transparent glass with green, natural wood timber color of the TV cabinets, shows amazing mix and match glamour.