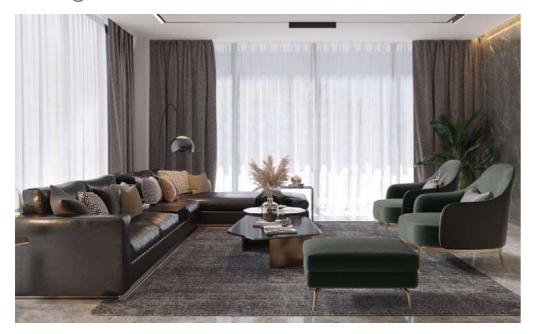

# Living Room

The living room is dominated by gray, timber, green color and cold metal color to create a modern style. The black metal and the transparent glass with green, natural wood timber color of the TV cabinets, shows amazing mix and match glamour.