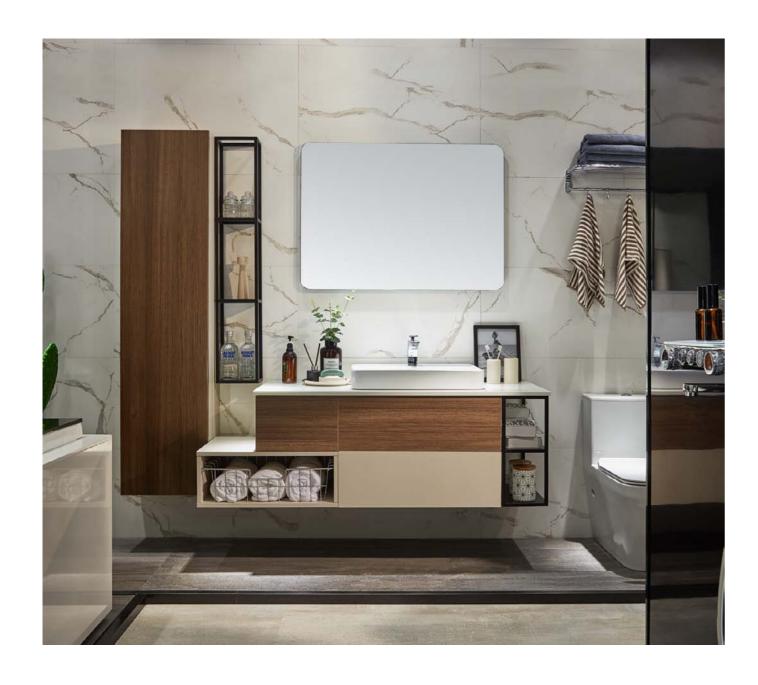

#### **HERA**

This is how beautiful storage space solutions in the bathroom can be. The simple look and also the cabinet appearance in various shades of walnut units cultivate a clean, urban style in the bathroom.