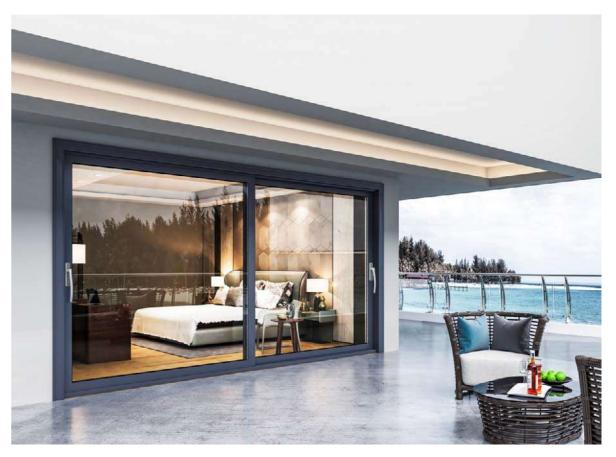

#### EFD88(NA18005)

Suitable for: Villa balconies, high-end high-rise residential balconies, street shops, interior partitions. Frame width: 88mm, Main material thickness: 2.0mm.

#### EOD65(NA18001)

Suitable for: All kinds of residential terrace doors, utility room doors, etc. Frame width: 65mm, main material thickness: 2.0mm.