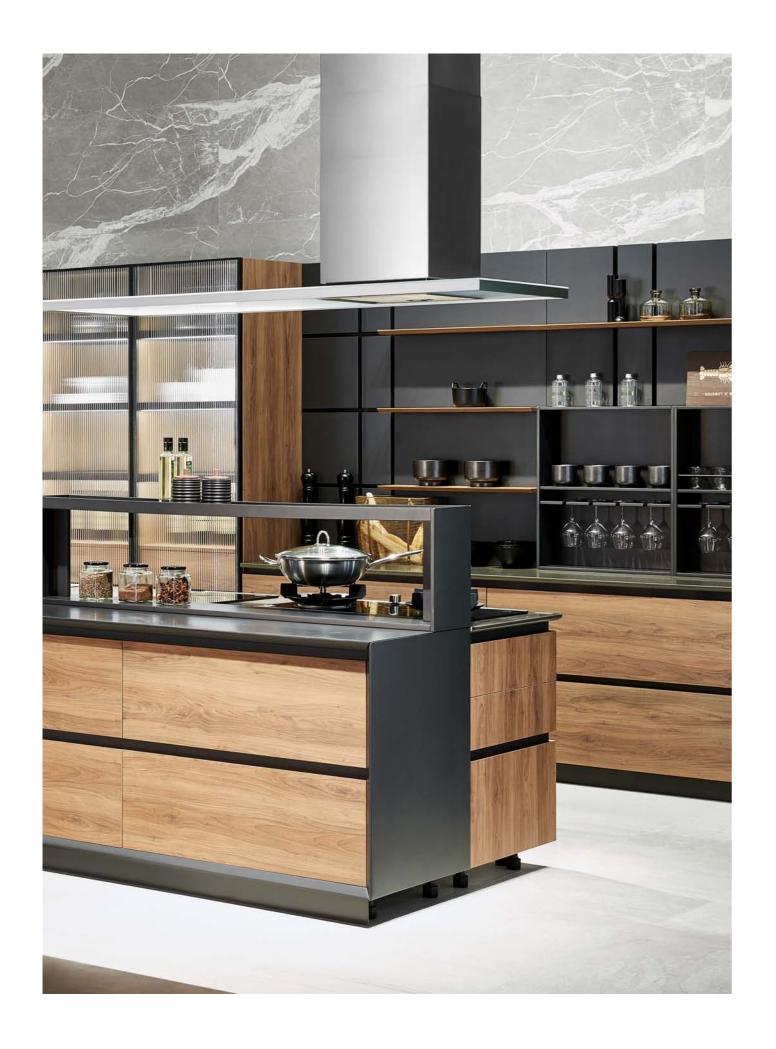

#### Moma

With the state-of-the-art 45° edge-cutting craftsmanship, this handleless kitchen reflects a minimalist lifestyle. The high ribbed glass fronts bring not only a touch to the space, but also showcase the contents elegantly. On the right, the electrical appliances are hidden behind the walnut fronts concisely. Equipped with Australia-made Eclipse sliding door system and when pulled out, the walnut sliding doors can be concealed and discreetly integrated into the wall.

The design idea is drawn from Swan Lake by Tschaikovsky. As a ballerina in white dress, with her black veil, enters a moonlit clearing in the forest, there she dances and rises like a magnificent swan in flight.