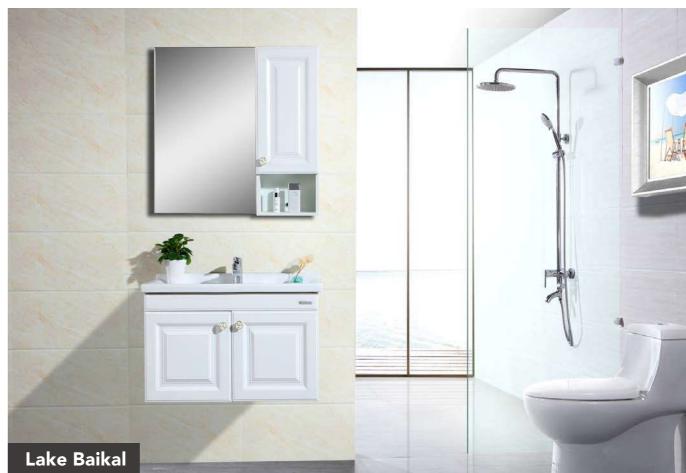

## **JACER**

Free floating elements and blue color matching are the wow factors of JACER bathroom. The interior organization impress with it's surface opened cabinet.

The open-mounted shelving system can be designed in various dimensions to ensure a homely ambience, which is further emphasized by concrete-look surfaces in dark grey.

#### **HERA**

This is how beautiful storage space solutions in the bathroom can be. The simple look and also the cabinet appearance in various shades of walnut units cultivate a clean, urban style in the bathroom.

#### **VERONA**

Clean fronts in matte grey and white, makes a timeless combination in bathroom appearance.

The interior organization impresses with its integrated drawer, small but offer good classification function.