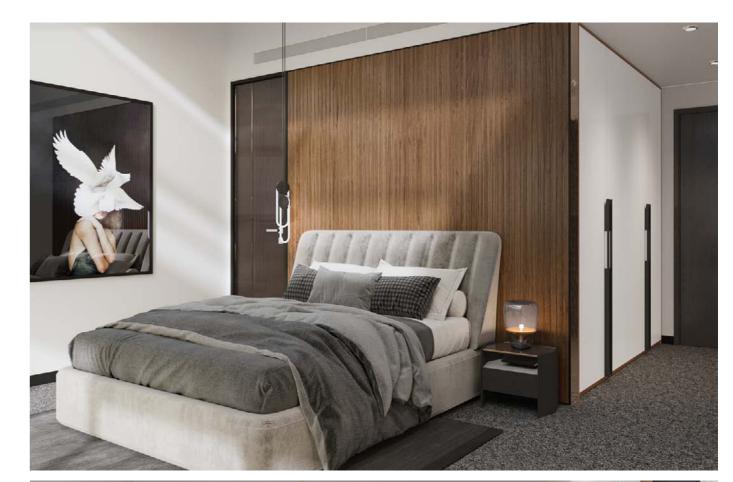

## Bedroom

The concise space uses a small amount of warm wood grain to make it warmer, more peaceful and quiet ambience. The neat wood grain color and white expand the spaciousness of the room; the custom-made double bed strengthens the continuity of the space, promoting a unified coordination, also has more storage space.