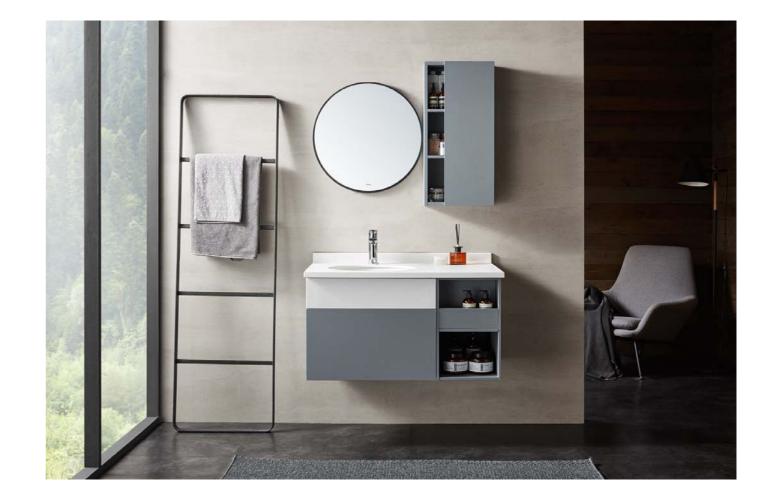

#### **VERONA**

Clean fronts in matte grey and white, makes a timeless combination in bathroom appearance.

The interior organization impresses with its integrated drawer, small but offer good classification function.