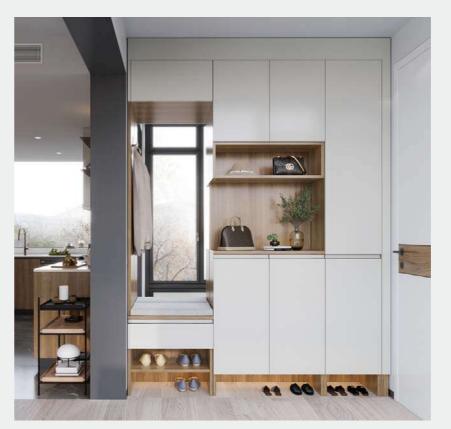

## Entrance

Entrance area is not only a shoes cabinet, It's also showcase area, dressing area, storage cabinet and so on. Get ready for work, put your jackets on and off, come home and welcome gusts. There's always something going on here.