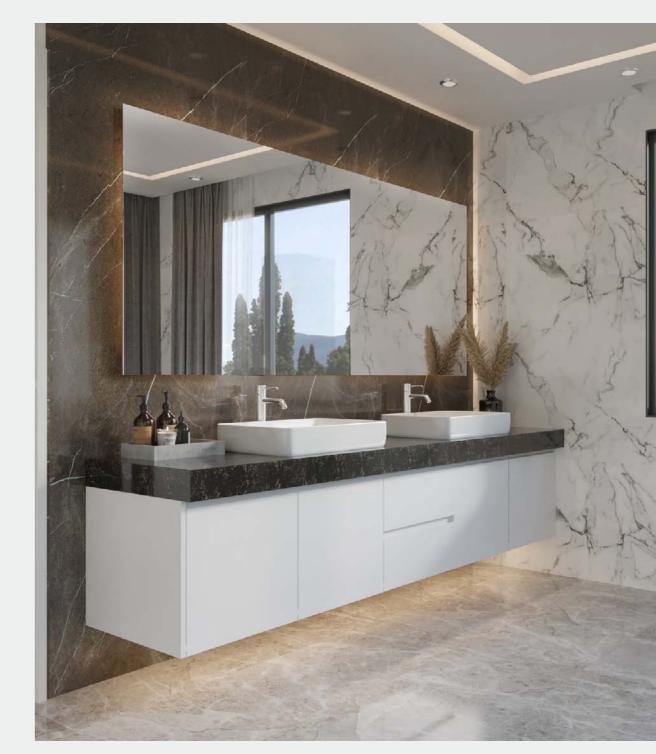

# Bathroom

The wall-mounted bathroom cabinet can not only effectively isolate the moisture on the ground, but also make it easier to clean. It is more convenient to take items with the pull-out drawer; the dark wood texture is well decorated.