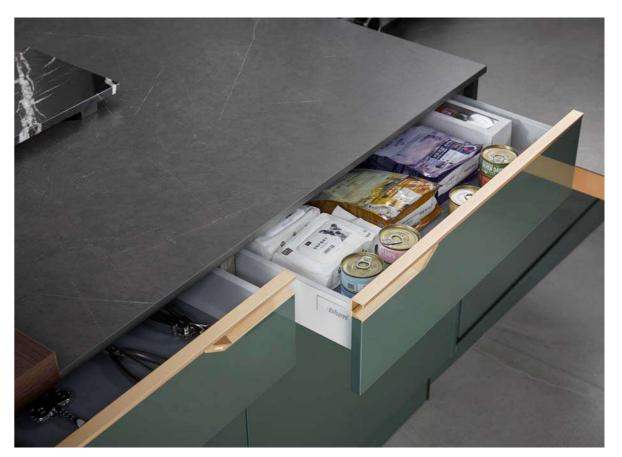

#### **LIGHT & SHADOW**

Feel the coolness of midnight gray. OPPEIN Kitchen - Shades features a blend of light and shade to provide an elegant texture.

Under cabinet lightings provide adequate illumination and a sense of luxury. Matte finishes and golden handles contribute to the elegant appearance of the cabinet. In addition, the removable sliding shelves are perfect for storing sauces, keeping them within easy reach when cooking.