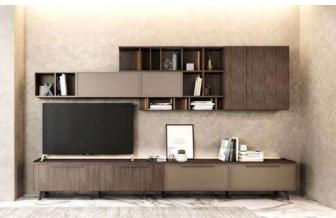

# Living Room

The living room is dominated by gray, timber, green color and cold metal color to create a modern style. The black metal and the transparent glass with green, natural wood timber color of the TV cabinets, shows amazing mix and match glamour.