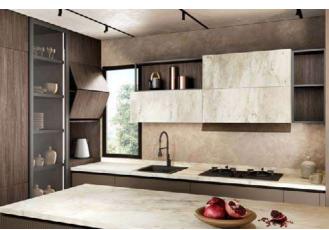

**SHAKER DOOR** 

Golden oak grain coupled with matte plain stone texture, creates a warm look for the house, add a touch of sophistication and elegance. The company of a good kitchen can restore your mind to tranquility and sedateness.