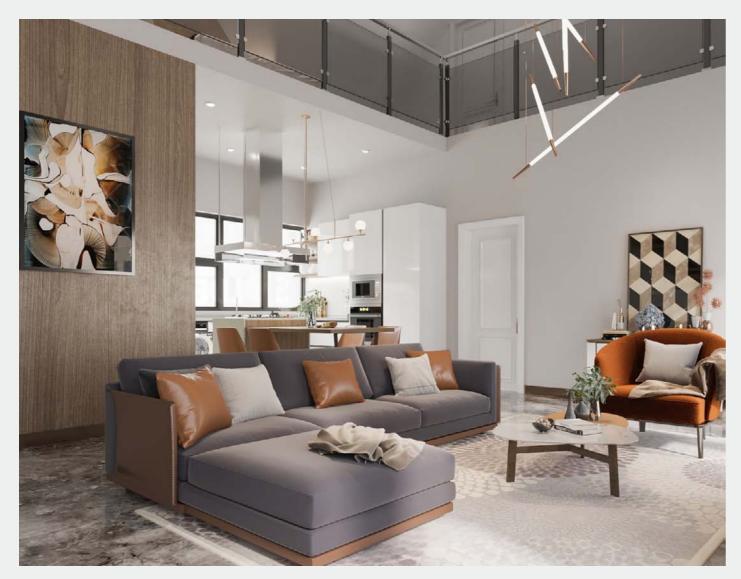

# Living Room

The living room is dominated by gray, timber, green color and cold metal color to create a modern style. The black metal and the transparent glass with green, natural wood timber color of the TV cabinets, shows amazing mix and match glamour.