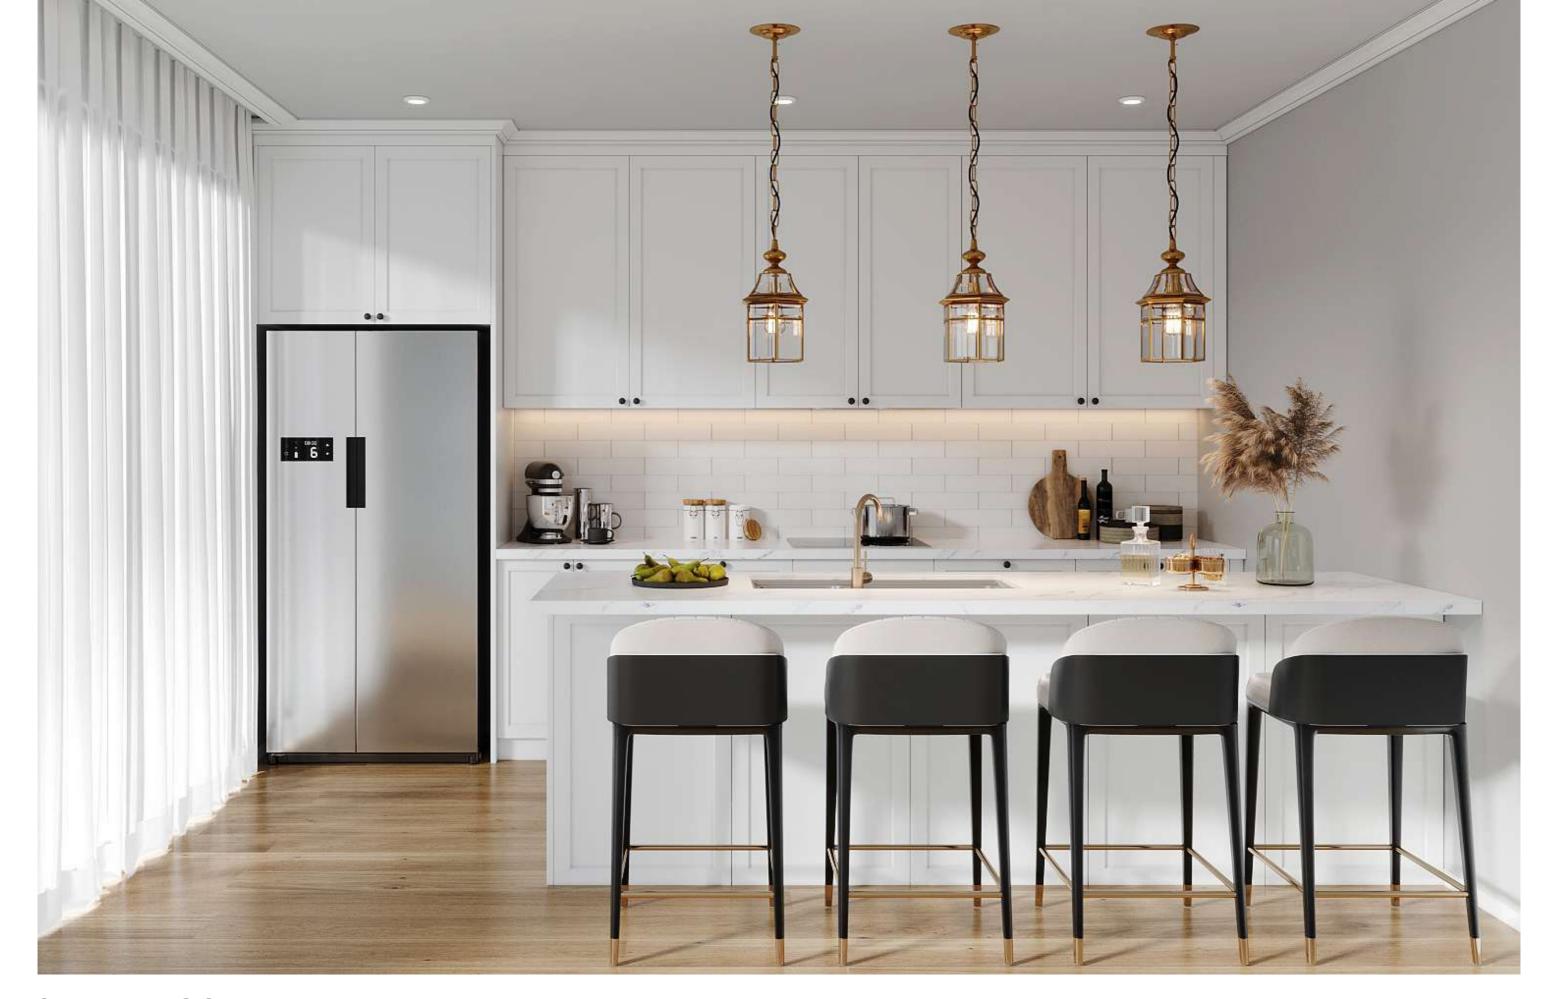

## Kitchen

Kitchen space: Reasonable design makes the whole cooking process becomes simple and efficient relaxed. The classic tone of black, white and gray with neutral wood timber color makes calm.