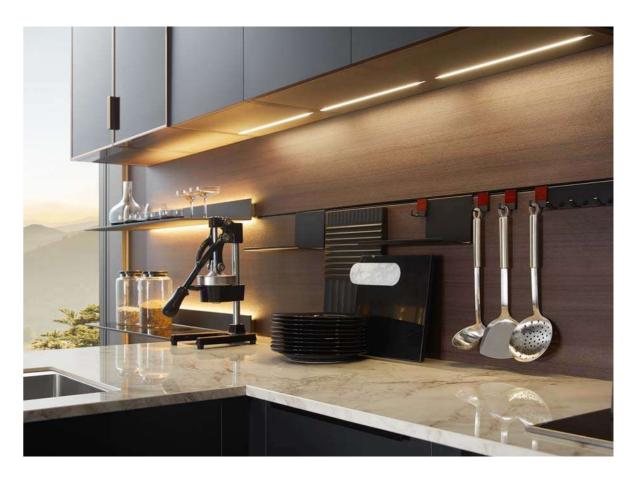

#### **LIGHT & SHADOW**

Feel the coolness of midnight gray. OPPEIN Kitchen - Shades features a blend of light and shade to provide an elegant texture.

Under cabinet lightings provide adequate illumination and a sense of luxury. Matte finishes and golden handles contribute to the elegant appearance of the cabinet. In addition, the removable sliding shelves are perfect for storing sauces, keeping them within easy reach when cooking.