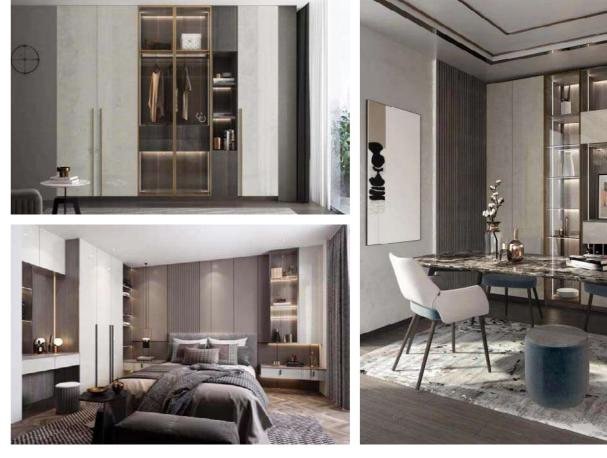

## Wardrobe

The attractive visually transparent walk in closet is adopted to make the entire space swell, preventing the small and shrinking area. The glass door are used for folding, changing quilts, storage and other items, etc.

## Bedroom

The concise space uses a small amount of warm wood grain to make it warmer, more peaceful and quiet ambience. The neat wood grain color and white expand the spaciousness of the room; the custom-made double bed strengthens the continuity of the space, promoting a unified coordination, also has more storage space.