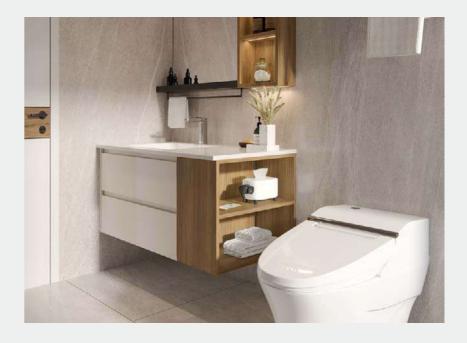

# Bathroom

The wall-mounted bathroom cabinet can not only effectively isolate the moisture on the ground, but also make it easier to clean. It is more convenient to take items with the pull-out drawer; the dark wood texture is well decorated.