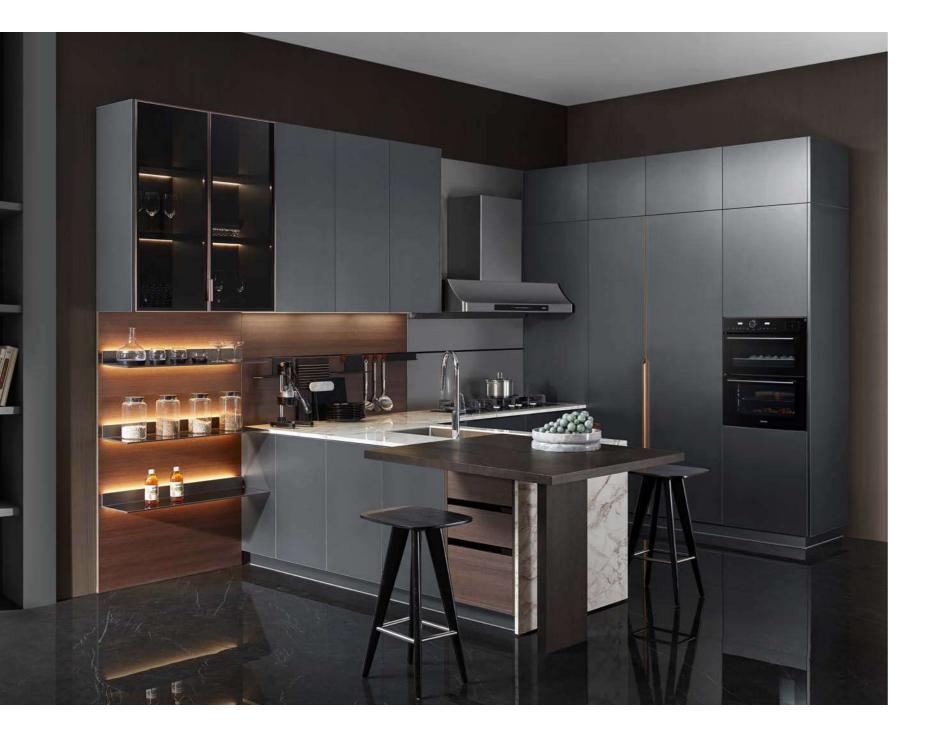

#### **LIGHT & SHADOW**

Feel the coolness of midnight gray. OPPEIN Kitchen - Shades features a blend of light and shade to provide an elegant texture.

Under cabinet lightings provide adequate illumination and a sense of luxury. Matte finishes and golden handles contribute to the elegant appearance of the cabinet. In addition, the removable sliding shelves are perfect for storing sauces, keeping them within easy reach when cooking.