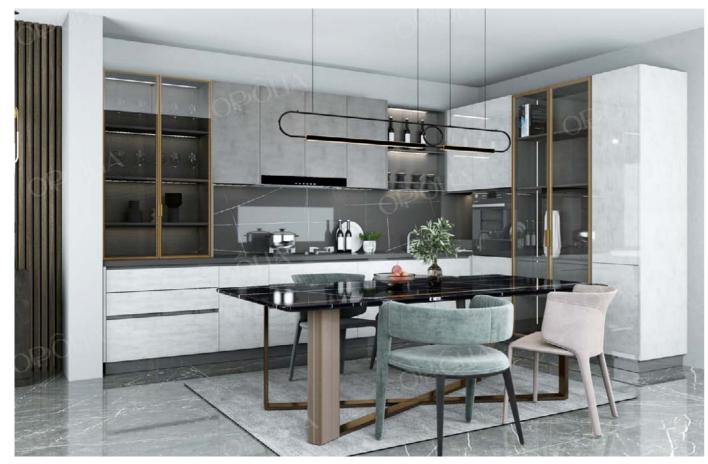

## Kitchen

Kitchen space: Reasonable design makes the whole cooking process becomes simple and efficient relaxed. The classic tone of black, white and gray with neutral wood timber color makes calm.